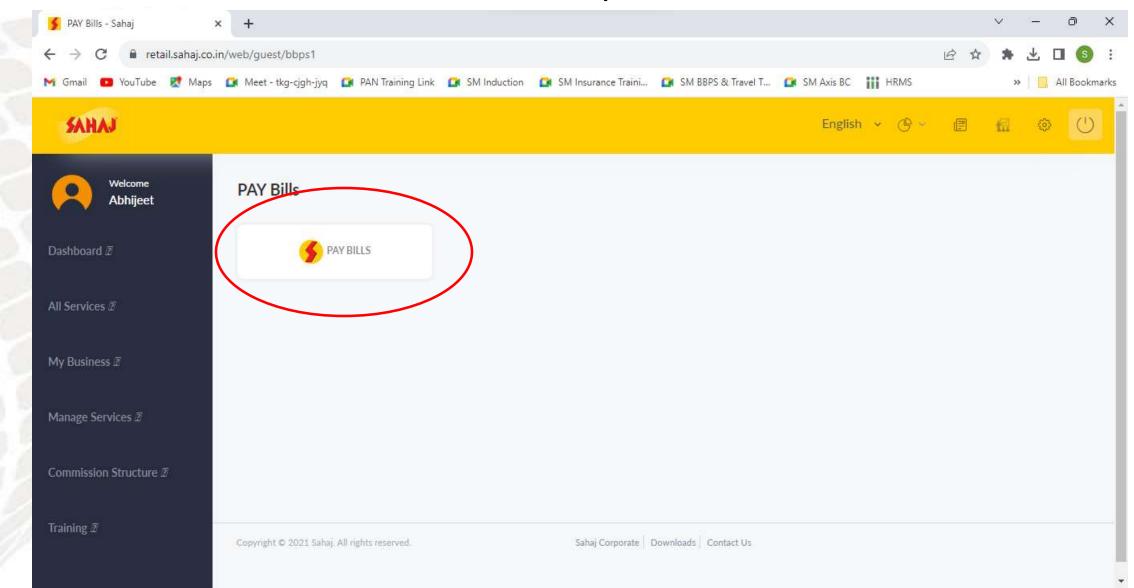

Login to Sahaj Portal by providing your Username and password





Click on BBPS tab under "All Services"



### Click on Pay Bills





## Please click on Pay Bill





### Select The Biller Category from dropdown





#### Select the Biller Name





Based on the biller category further information will be required i.e.- Consumer ID, Mobile No. etc. Click on Fetch Bill and Make payment



# COMMERCIALS



### **Utility Services**

| Utility Services                           | No. of Daily Txns | Income |
|--------------------------------------------|-------------------|--------|
| Mobile Recharge Avg transaction of ₹ 140   | 1                 | ₹ 1.85 |
| DTH Recharge<br>Avg transaction of ₹ 250   | 1                 | ₹ 3.51 |
| Eletricity BP  Avg transaction of ₹ 700    | 1                 | ₹ 1.36 |
| Gas BP Avg transaction of ₹ 800            | 1                 | ₹ 1.36 |
| Broadband Avg transaction of ₹ 590