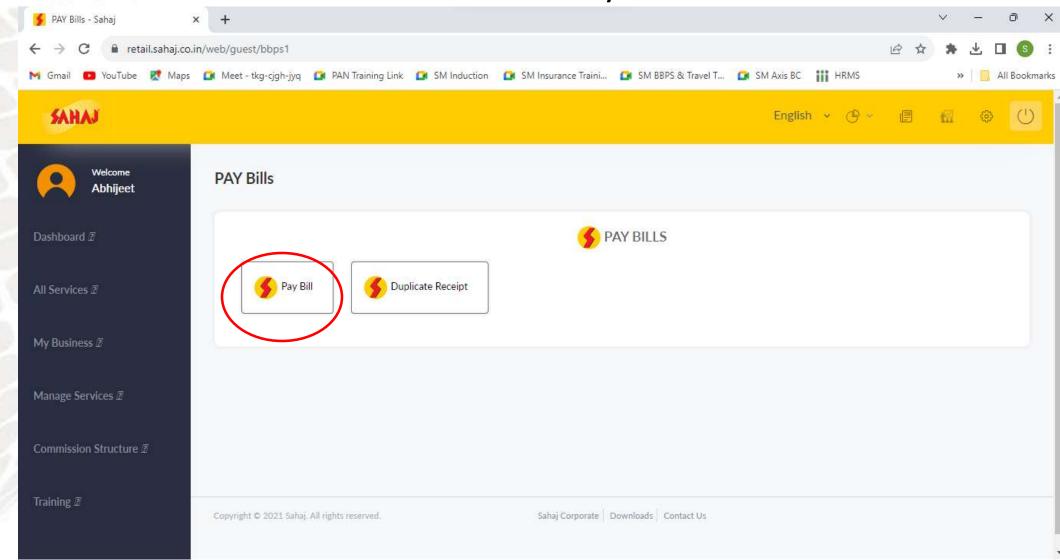

Login to Sahaj Portal by providing your Username and password





Click on BBPS tab under "All Services"



### Click on Pay Bills





## Please click on Pay Bill





### Select The Biller Category from dropdown





#### Select the Biller Name





Based on the biller category further information will be required i.e.- Consumer ID, Mobile No. etc. Click on Fetch Bill and Make payment



# COMMERCIALS



### **Utility Services**

| Utility Services                           | No. of Daily Txns | Income |
|--------------------------------------------|-------------------|--------|
| Mobile Recharge Avg transaction of ₹ 140   | 1                 | ₹ 1.85 |
| DTH Recharge<br>Avg transaction of ₹ 250   | 1                 | ₹ 3.51 |
| Eletricity BP  Avg transaction of ₹ 700    | 1                 | ₹ 1.36 |
| Gas BP Avg transaction of ₹ 800            | 1                 | ₹ 1.36 |
| Broadband Avg transaction of ₹ 590         | 1                 | ₹ 1.36