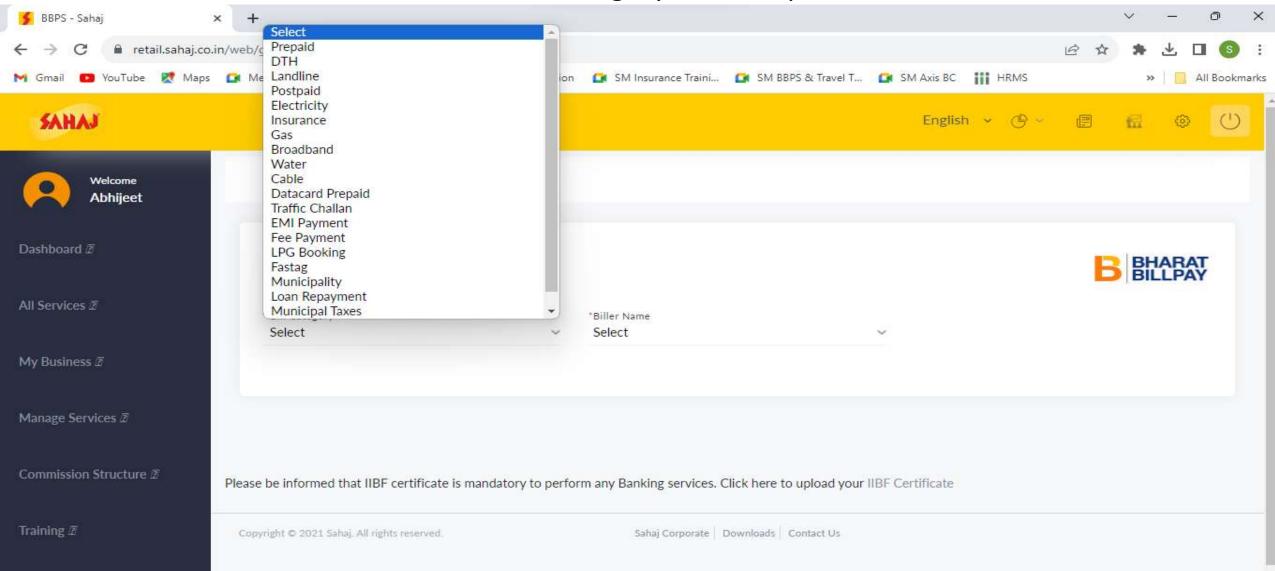

### Select The Biller Category from dropdown

#### Select the Biller Name

Based on the biller category further information will be required i.e.- Consumer ID, Mobile No. etc. Click on Fetch Bill and Make payment