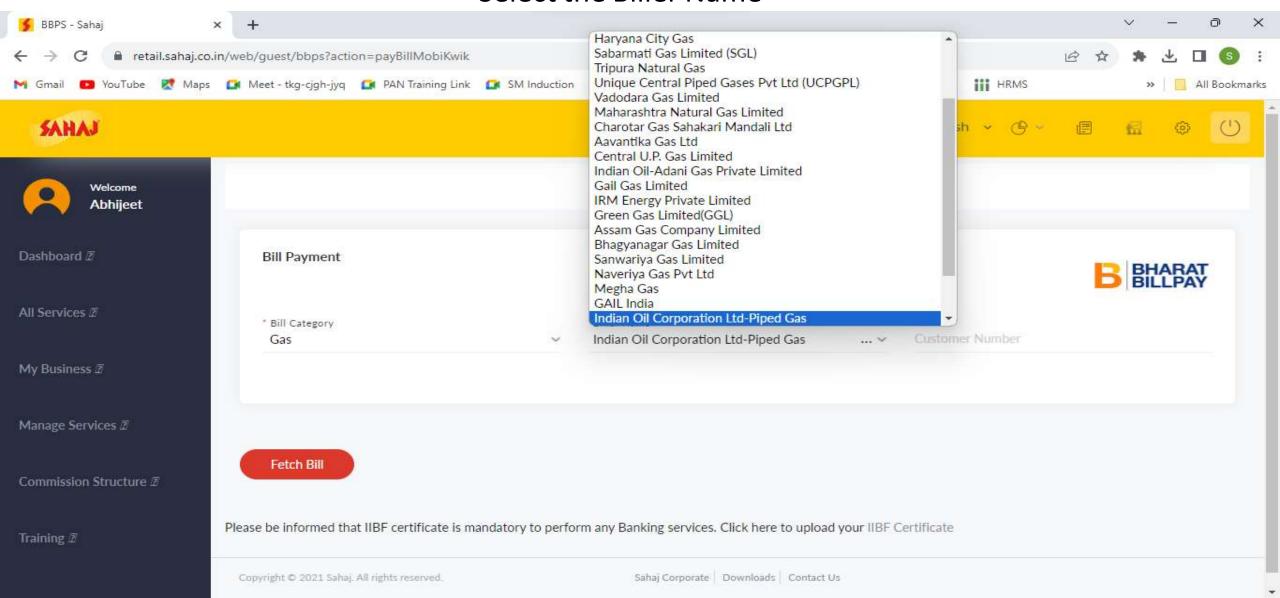

#### Select the Biller Name

Based on the biller category further information will be required i.e.- Consumer ID, Mobile No. etc. Click on Fetch Bill and Make payment