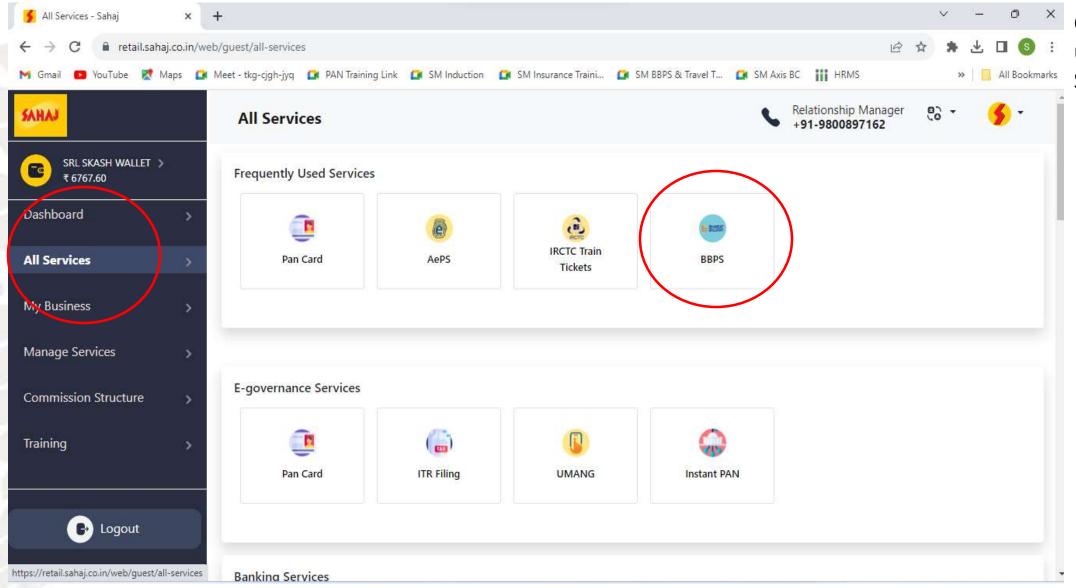

Login to Sahaj Portal by providing your Username and password

Click on BBPS tab under "All Services"