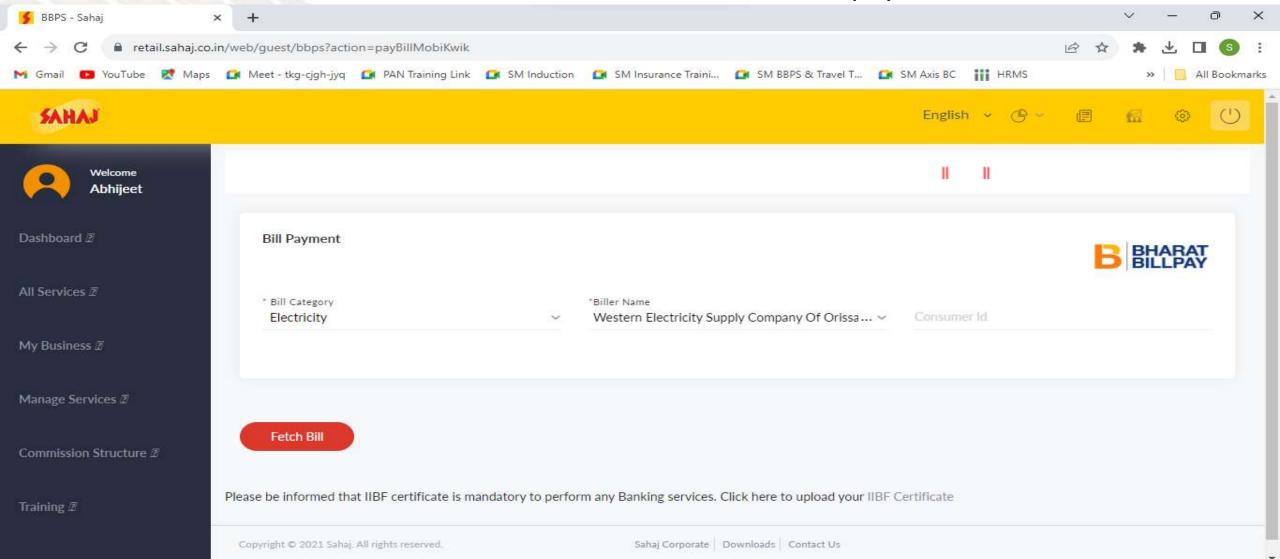

#### Select the Biller Name

Based on the biller category further information will be required i.e.- Consumer ID, Mobile No. etc. Click on Fetch Bill and Make payment