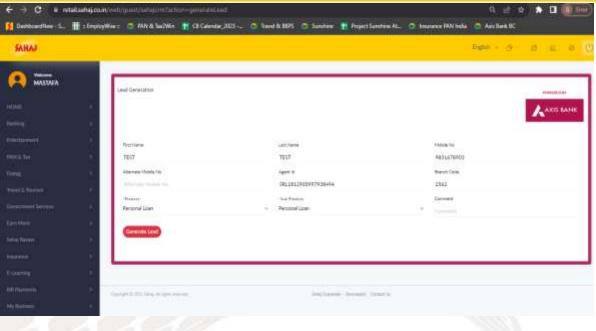

#### Click on 'Lead Generation' option to fill lead details

For Lead Generation fill the necessary details of the customer and select Loan product category

Here you can find various category of Loan, in which you can choose product as per the customer needs

After filling the necessary details of the customer, click on 'Generate Lead' option

After successfully submitting the Lead details, Lead Generation Receipt will be generated, then call back will be done by Bank end within 24-48 hours to close the lead