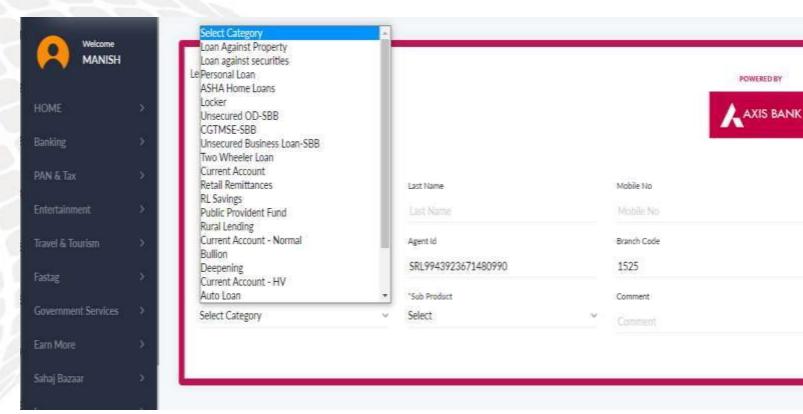

#### Click on 'Lead Generation' option to fill lead details

For Lead Generation fill the necessary details of the customer and select Loan product category

Here you can find various category of Loan, in which you can choose product as per the customer needs