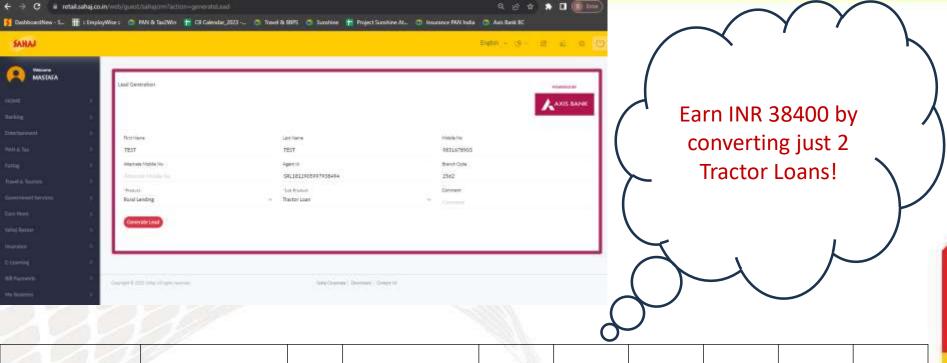

### Sample Earning Potential – Tractor Loan

| Product      | Audience     | Quantity | Average Disbursement<br>Amount |       | SM - Total<br>Commission | PM<br>Commission | PM - Total<br>Commission |       | SPM - Total<br>Commission |
|--------------|--------------|----------|--------------------------------|-------|--------------------------|------------------|--------------------------|-------|---------------------------|
| Tractor Loan | For Everyone | 2        | 2*4000000 = 8000000            | 0.48% | 38400                    | 0.03%            | 2560                     | 0.01% | 800                       |