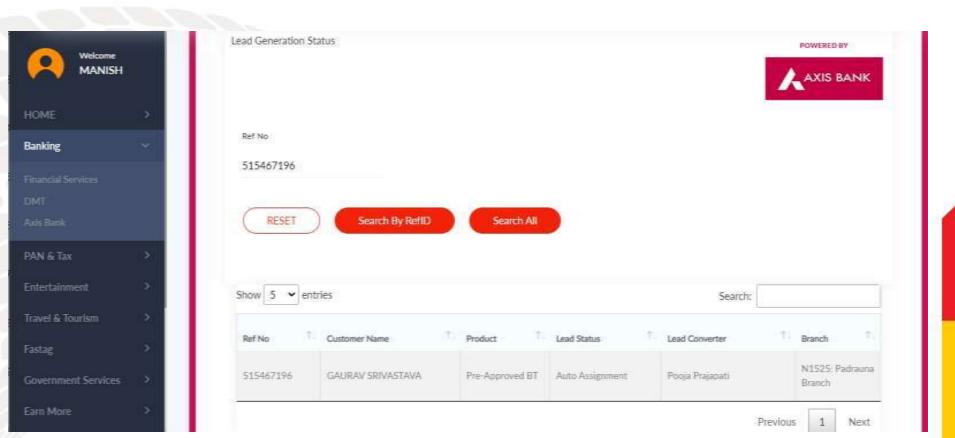

You can also see the Lead generation status via click on 'Lead Status option' under 'Axis CRM' header

You can See the status via search by Ref No. Or clicking on 'Search All' option