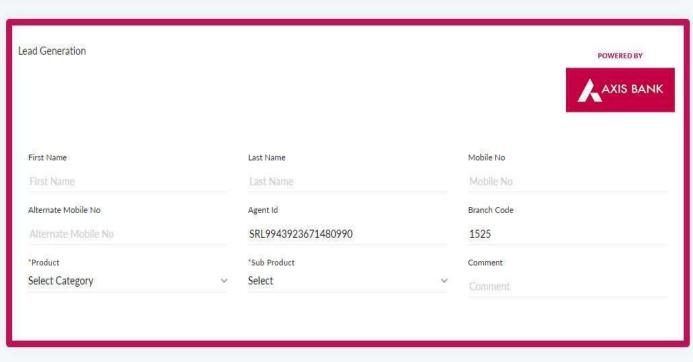

#### Click on 'Lead Generation' option to fill lead details

For Lead Generation fill the necessary details of the customer and select Loan product category

Here you can find various category of Loan, in which you can choose product as per the customer needs