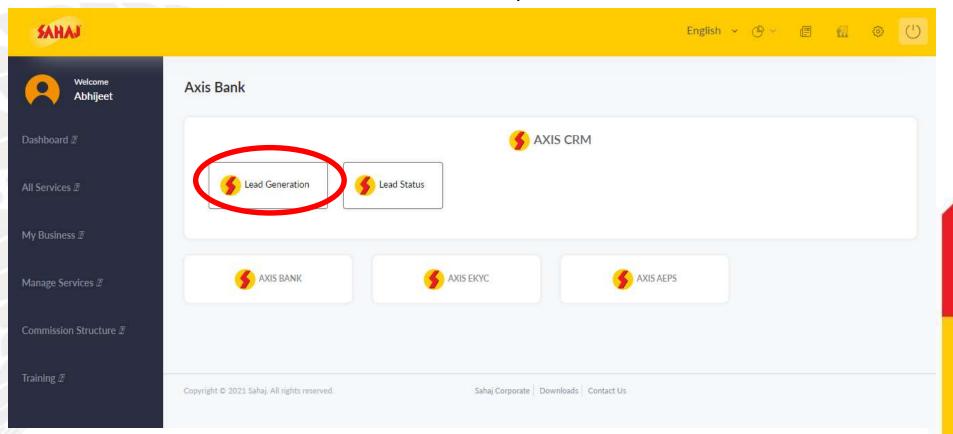

#### Click on 'Lead Generation' option to fill lead details

For Lead Generation fill the necessary details of the customer and select Loan product category

Here you can find various category of Loan, in which you can choose product as per the customer needs