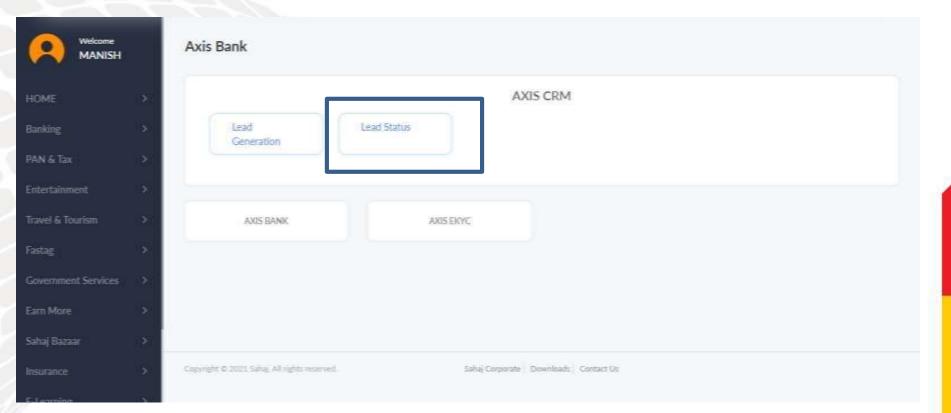

You can also see the Lead generation status via click on 'Lead Status option' under 'Axis CRM' header

You can See the status via search by Ref No. Or clicking on 'Search All' option