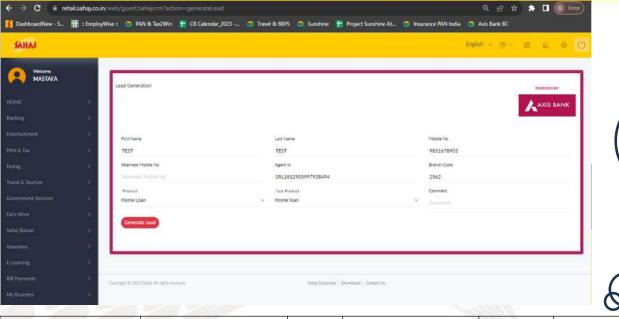

#### Click on 'Lead Generation' option to fill lead details

For Lead Generation fill the necessary details of the customer and select Loan product category

Here you can find various category of Loan, in which you can choose product as per the customer needs

After filling the necessary details of the customer, click on 'Generate Lead' option

After successfully submitting the Lead details, Lead Generation Receipt will be generated, then call back will be done by Bank end within 24-48 hours to close the lead