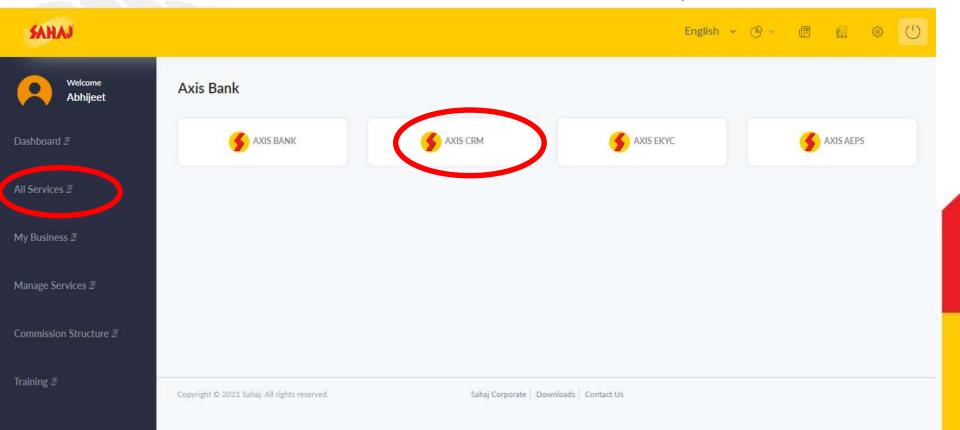

- ✓ Axis Lead Generation Process
- ✓ Illustration
- ✓ Sample Earning Potential
- √ Commercials

### **Axis Lead Generation Process**









#### Click On 'All Services' and choose 'AXIS CRM' option





#### Click on 'Lead Generation' option to fill lead details





For Lead Generation fill the necessary details of the customer and select Loan product category







Here you can find various category of Loan, in which you can choose product as per the customer needs





After filling the necessary details of the customer, click on 'Generate Lead' option





After successfully submitting the Lead details, Lead Generation Receipt will be generated, then call back will be done by Bank end within 24-48 hours to close the lead







You can also see the Lead generation status via click on 'Lead Status option' under 'Axis CRM' header





You can See the status via search by Ref No. Or clicking on 'Search All' option



### Illustration







### Illustration



| Product