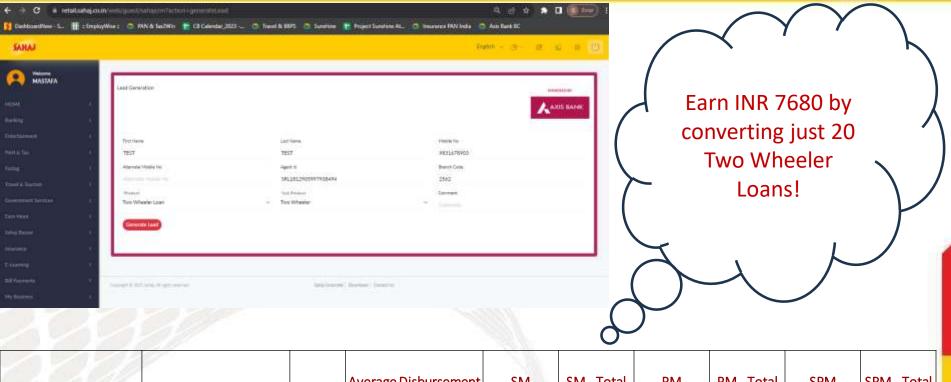

### Sample Earning Potential – Two Wheeler Loan

| Product          | Audience     | Quantity | Average Disbursement<br>Amount |       | SM - Total<br>Commission | PM<br>Commission | PM - Total<br>Commission |       | SPM - Total<br>Commission |
|------------------|--------------|----------|--------------------------------|-------|--------------------------|------------------|--------------------------|-------|---------------------------|
|                  |              |          |                                |       | V                        |                  |                          |       |                           |
| Two Wheeler Loan | For Everyone | 20       | 20*100000 = 2000000            | 0.38% | 7680                     | 0.03%            | 512                      | 0.01% | 200                       |

### Illustration

| Product                                                                                                                                                                                                                                                                                                                                                                                                                                                                                                                                                                                                                                                                                                                                                                                                                                                                                                                                                                                                                                                                                                                                                                                                                                                                                                                                                                                                                                                                                                                                                                                                                                                                                                                                                                                                                                                                                                                                                                                                                                                                                                                       | Audience                  | Quantity | Average<br>Disburseme<br>nt Amount |       | SM - Total<br>Commission | PM<br>Commission | PM - Total<br>Commission | SPM<br>Commission | SPM - Total<br>Commission |
|-------------------------------------------------------------------------------------------------------------------------------------------------------------------------------------------------------------------------------------------------------------------------------------------------------------------------------------------------------------------------------------------------------------------------------------------------------------------------------------------------------------------------------------------------------------------------------------------------------------------------------------------------------------------------------------------------------------------------------------------------------------------------------------------------------------------------------------------------------------------------------------------------------------------------------------------------------------------------------------------------------------------------------------------------------------------------------------------------------------------------------------------------------------------------------------------------------------------------------------------------------------------------------------------------------------------------------------------------------------------------------------------------------------------------------------------------------------------------------------------------------------------------------------------------------------------------------------------------------------------------------------------------------------------------------------------------------------------------------------------------------------------------------------------------------------------------------------------------------------------------------------------------------------------------------------------------------------------------------------------------------------------------------------------------------------------------------------------------------------------------------|---------------------------|----------|------------------------------------|-------|--------------------------|------------------|--------------------------|-------------------|---------------------------|
| Home Loan                                                                                                                                                                                                                                                                                                                                                                                                                                                                                                                                                                                                                                                                                                                                                                                                                                                                                                                                                                                                                                                                                                                                                                                                                                                                                                                                                                                                                                                                                                                                                                                                                                                                                                                                                                                                                                                                                                                                                                                                                                                                                                                     | Only at Municipality Area | 2        | 2*3000000<br>= 6000000             | 0.24% | 14400                    | 0.02%            | 1200                     | 0.01%             | 600                       |
| Personal Loan                                                                                                                                                                                                                                                                                                                                                                                                                                                                                                                                                                                                                                                                                                                                                                                                                                                                                                                                                                                                                                                                                                                                                                                                                                                                                                                                                                                                                                                                                                                                                                                                                                                                                                                                                                                                                                                                                                                                                                                                                                                                                                                 | Only for Salaried Person  | 10       | 10*100000<br>=1000000              | 0.60% | 6000                     | 0.04%            | 400                      | 0.01%             | 100                       |
| Two Wheeler Loan                                                                                                                                                                                                                                                                                                                                                                                                                                                                                                                                                                                                                                                                                                                                                                                                                                                                                                                                                                                                                                                                                                                                                                                                                                                                                                                                                                                                                                                                                                                                                                                                                                                                                                                                                                                                                                                                                                                                                                                                                                                                                                              | For Everyone              | 20       | 20*100000<br>= 2000000             | 0.38% | 7680                     | 0.03%            | 512                      | 0.01%             | 200                       |
| Car Loan                                                                                                                                                                                                                                                                                                                                                                                                                                                                                                                                                                                                                                                                                                                                                                                                                                                                                                                                                                                                                                                                                                                                                                                                                                                                                                                                                                                                                                                                                                                                                                                                                                                                                                                                                                                                                                                                                                                                                                                                                                                                                                                      | For Everyone              | 2        | 2*1000000<br>= 2000000             | 0.48% | 9600                     | 0.03%            | 640                      | 0.01%             | 200                       |
| Gold Loan                                                                                                                                                                                                                                                                                                                                                                                                                                                                                                                                                                                                                                                                                                                                                                                                                                                                                                                                                                                                                                                                                                                                                                                                                                                                                                                                                                                                                                                                                                                                                                                                                                                                                                                                                                                                                                                                                                                                                                                                                                                                                                                     | Instant Loan              | 8        | 8*50000 =<br>400000                | 0.38% | 1536                     | 0.03%            | 102.4                    | 0.01%             | 40                        |
| Tractor Loan                                                                                                                                                                                                                                                                                                                                                                                                                                                                                                                                                                                                                                                                                                                                                                                                                                                                                                                                                                                                                                                                                                                                                                                                                                                                                                                                                                                                                                                                                                                                                                                                                                                                                                                                                                                                                                                                                                                                                                                                                                                                                                                  | For Everyone              | 2        | 2*4000000<br>= 8000000             | 0.48% | 38400                    | 0.03%            | 2560                     | 0.01%             | 800                       |
| ODCON                                                                                                                                                                                                                                                                                                                                                                                                                                                                                                                                                                                                                                                                                                                                                                                                                                                                                                                                                                                                                                                                                                                                                                                                                                                                                                                                                                                                                                                                                                                                                                                                                                                                                                                                                                                                                                                                                                                                                                                                                                                                                                                         | For Businessman & Farmers | 4        | 4*2500000<br>= 10000000            | 0.38% | 38400                    | 0.03%            | 2560                     | 0.01%             | 1000                      |
| Shall |                           | 48       |                                    |       | 116016                   |                  | 7974.4                   |                   | 2940                      |