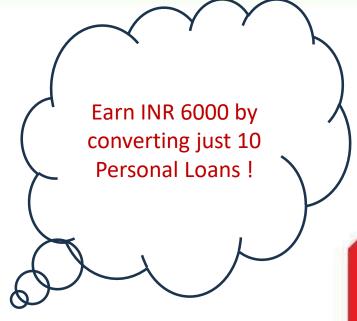

# Sample Earning Potential – Personal Loan MHAJ

| Product       | Audience                 | Quantity | Average Disbursement<br>Amount | SM<br>Commission | SM - Total<br>Commission | PM<br>Commission | PM - Total<br>Commission |       | SPM - Total<br>Commission |
|---------------|--------------------------|----------|--------------------------------|------------------|--------------------------|------------------|--------------------------|-------|---------------------------|
| Personal Loan | Only for Salaried Person | 10       | 10*100000=1000000              | 0.60%            | 6000                     | 0.04%            | 400                      | 0.01% | 100                       |