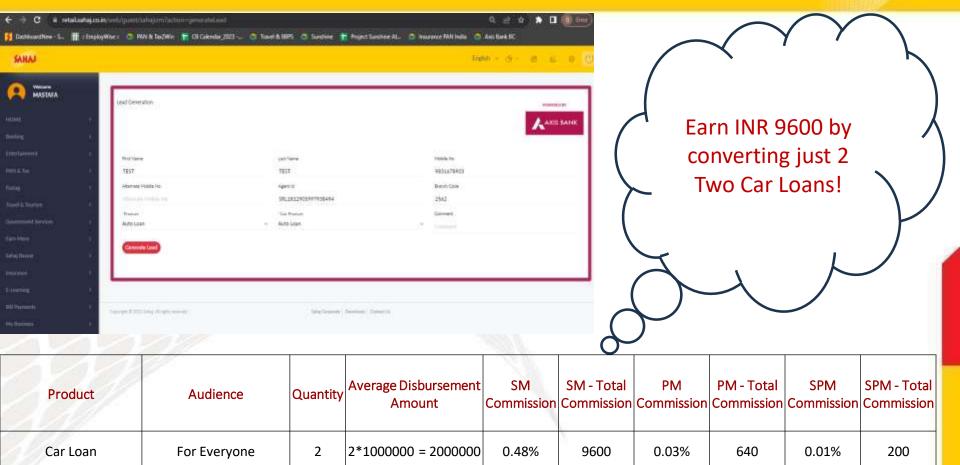

| Quantity | Average Disbursement<br>Amount |       | SM - Total<br>Commission | PM<br>Commission | PM - Total<br>Commission |       | SPM - Total<br>Commission |
|------------------|--------------|----------|--------------------------------|-------|--------------------------|------------------|--------------------------|-------|---------------------------|
|                  |              |          |                                |       | V                        |                  |                          |       |                           |
| Two Wheeler Loan | For Everyone | 20       | 20*100000 = 2000000            | 0.38% | 7680                     | 0.03%            | 512                      | 0.01% | 200                       |

### Sample Earning Potential – Car Loan





### Sample Earning Potential – Gold Loan





### Sample Earning Potential – Tractor Loan





| Product      | Audience     | Quantity | Average Disbursement<br>Amount |       | SM - Total<br>Commission | PM<br>Commission | PM - Total<br>Commission |       | SPM - Total<br>Commission |
|--------------|--------------|----------|--------------------------------|-------|--------------------------|------------------|--------------------------|-------|---------------------------|
| Tractor Loan | For Everyone | 2        | 2*4000000 = 8000000            | 0.48% | 38400                    | 0.03%            | 2560                     | 0.01% | 800                       |

### Sample Earning Potential – Business Loan





### **Commercials**







### **Axis Bank BC Asset Commercials**



| As