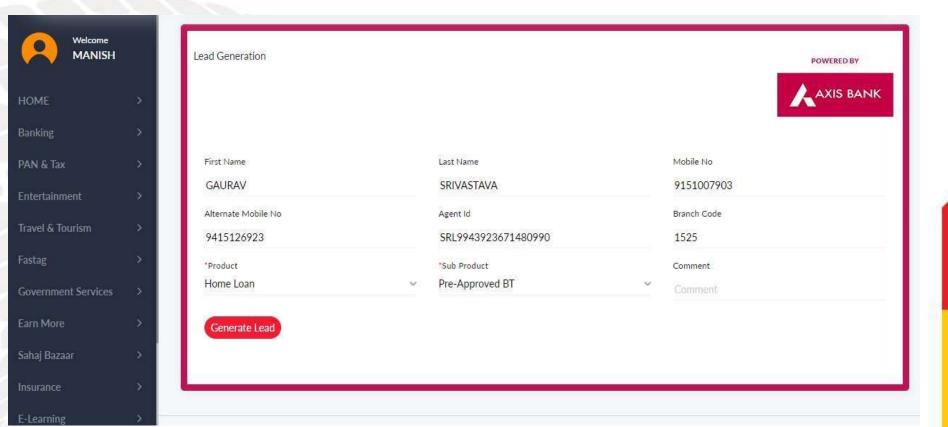

#### Click on 'Lead Generation' option to fill lead details

For Lead Generation fill the necessary details of the customer and select Loan product category

Here you can find various category of Loan, in which you can choose product as per the customer needs