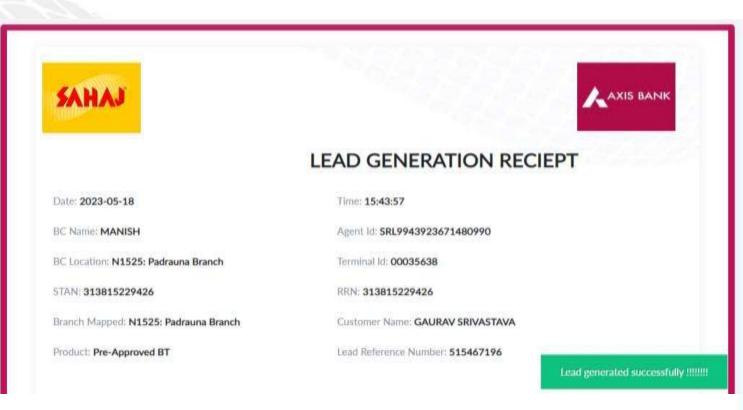

After filling the necessary details of the customer, click on 'Generate Lead' option

After successfully submitting the Lead details, Lead Generation Receipt will be generated, then call back will be done by Bank end within 24-48 hours to close the lead