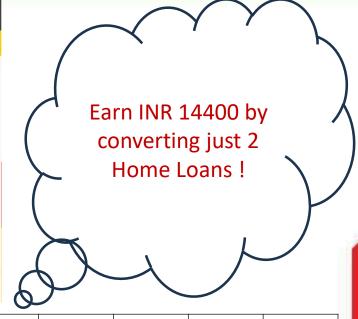

# Sample Earning Potential – Home Loan MHAJ

| Product   | Audience                    | Quantity | Average Disbursement<br>Amount |       | SM - Total<br>Commission | PM<br>Commission | PM - Total<br>Commission |       | SPM - Total<br>Commission |  |
|-----------|-----------------------------|----------|--------------------------------|-------|--------------------------|------------------|--------------------------|-------|---------------------------|--|
| Home Loan | Only at Municipalty<br>Area | 2        | 2*3000000 = 6000000            | 0.24% | 14400                    | 0.02%            | 1200                     | 0.01% | 600                       |  |