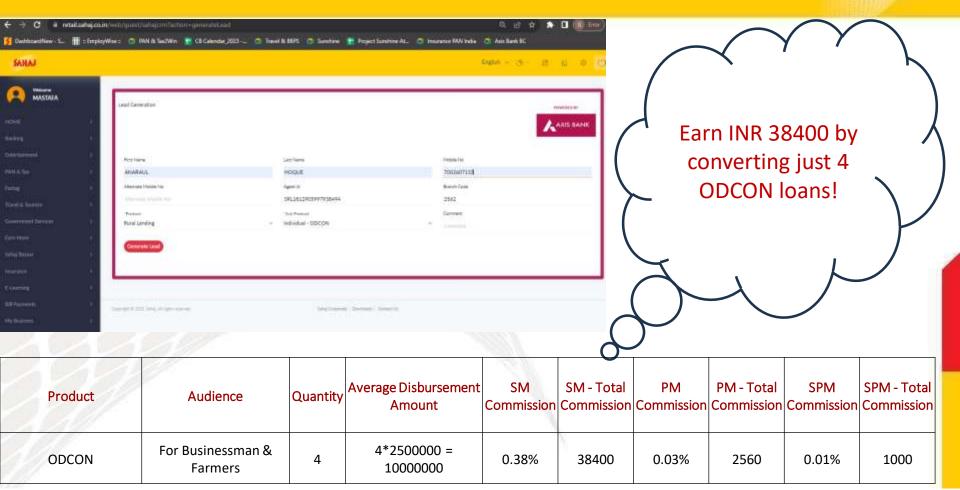

| 200                       |

### Sample Earning Potential – Car Loan





### Sample Earning Potential – Gold Loan





### Sample Earning Potential – Tractor Loan





| Product      | Audience     | Quantity | Average Disbursement<br>Amount |       | SM - Total<br>Commission | PM<br>Commission | PM - Total<br>Commission |       | SPM - Total<br>Commission |
|--------------|--------------|----------|--------------------------------|-------|--------------------------|------------------|--------------------------|-------|---------------------------|
| Tractor Loan | For Everyone | 2        | 2*4000000 = 8000000            | 0.48% | 38400                    | 0.03%            | 2560                     | 0.01% | 800                       |

### Sample Earning Potential – Business Loan





### **Commercials**







### **Axis Bank BC Asset Commercials**



| Asset Commercials               |                                                                              |                                                                             |                     |  |  |  |
|---------------------------------|------------------------------------------------------------------------------|-----------------------------------------------------------------------------|---------------------|--|--|--|
| Product                         | SM Commission                                                                | PM Commission                                                               | Super<br>Commission |  |  |  |
| SBB - (Secured Term Loan)       | 0.29%