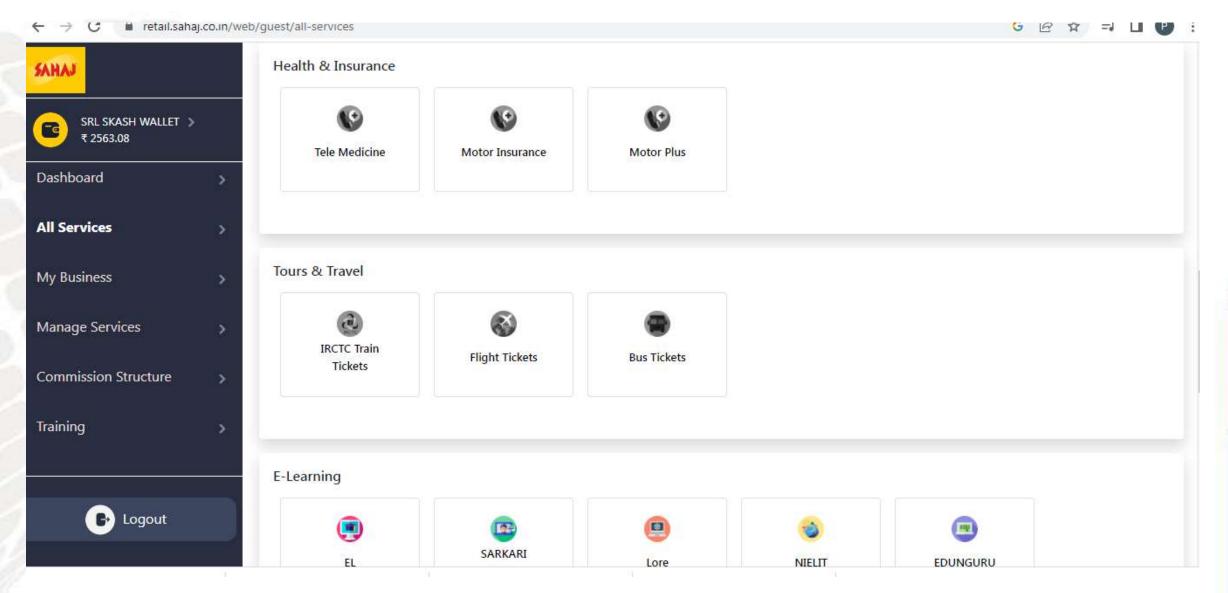

#### SM has to click on 'All Services' option, then click on 'Flight Tickets' option