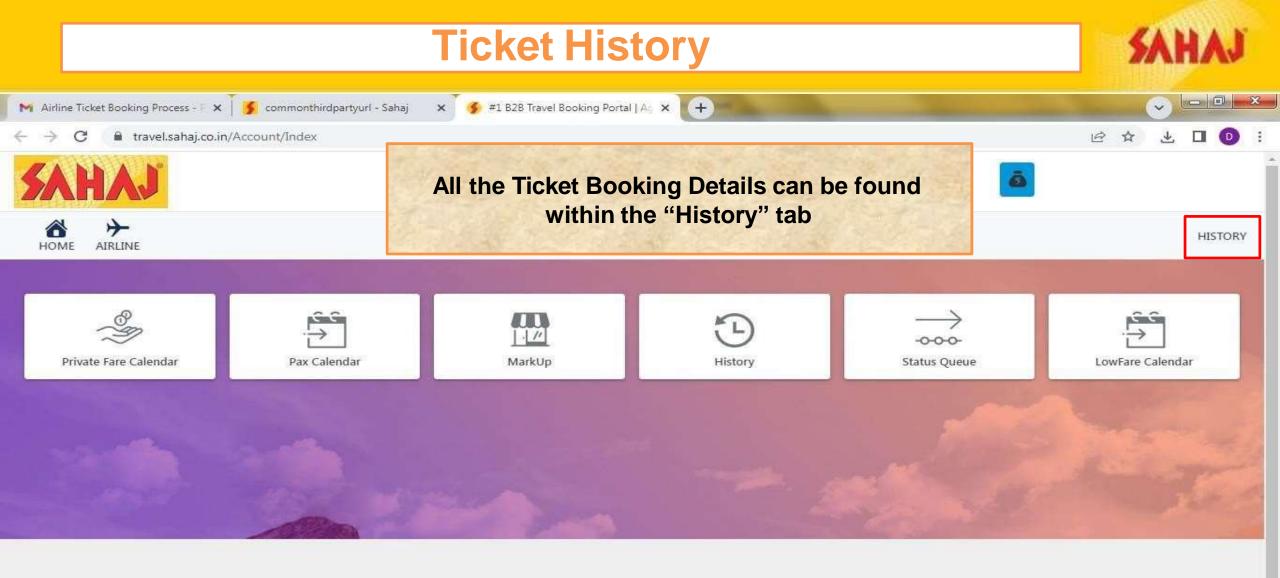

| Customer Mobile Number                                        | Deduction Page. He will enter his                                                                    |
| king<br>ernment Services<br>& Tax<br>rance<br>Payments          | ><br>><br>>      | Amount to be deducted Pay Pay Merchant Service | Customer Mobile Number<br>Click here to register new customer | Deduction Page. He will enter his<br>4-digit PIN and make the payment                                |
| ding<br>ernment Services<br>& Tax<br>ance<br>Payments<br>arning | ><br>><br>><br>> | Amount to be deducted Pay Pay                  | Customer Mobile Number<br>Click here to register new customer | Deduction Page. He will enter his                                                                    |



四

e

0



O



e

4

0

50

四

▲ 8 № # ... ● 12:16 05-11-2022



PE

0

Q.

-

| → C 🔒 travel.sahaj.co.in/Account/Retailer<br>uTube Ҟ Maps M Gmail <u>≶</u> HOME - Sahaj |                                |                       |                          |  |  |  |
|-----------------------------------------------------------------------------------------|--------------------------------|-----------------------|--------------------------|--|--|--|
| AHAJ<br>MARANA<br>MAIRLINE                                                              | SM will fill up the details an | d set his own MarkUP. | HISTO                    |  |  |  |
| Product*                                                                                | Туре*                          | Operator*             | Fare Type*