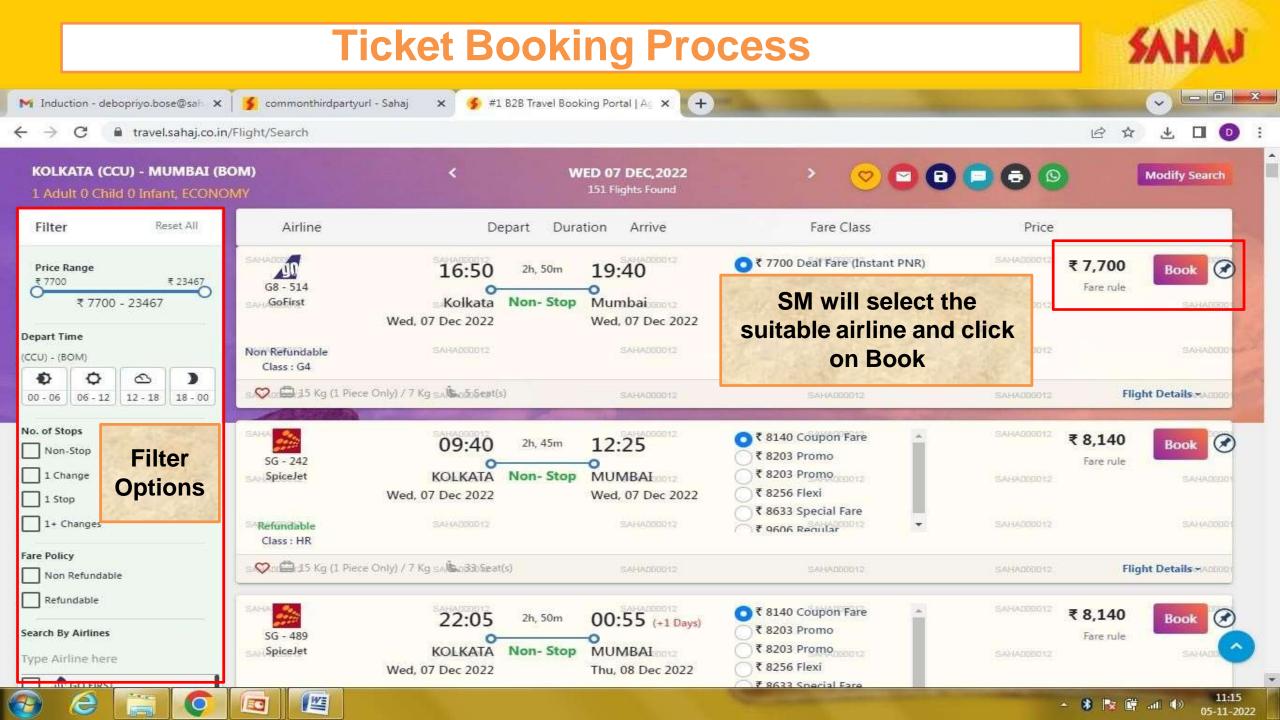

### **Ticket Booking Process**

SAHAJ

https://travel.sahaj.co.in/Account/PaxCalendar

|                                           | SAHAJ                                                 |                                     |                                   |                                                               |                                    |              |                               |
|-------------------------------------------|-------------------------------------------------------|-------------------------------------|-----------------------------------|---------------------------------------------------------------|------------------------------------|--------------|-------------------------------|
| Induction - deb                           |                                                       |                                     |                                   |                                                               |                                    |              |                               |
| → C (                                     | travel.sahaj.co.in/Flig                               | jht/Search                          |                                   |                                                               |                                    |              | 6 🌣 구 🔳 💿                     |
|                                           | -                                                     |                                     | SM                                | SM will fill up the required details and click on<br>'Search' |                                    |              | HISTORY                       |
| 🖲 OneWa                                   | y 🔿 Round Trip (                                      | ) Multi City                        |                                   |                                                               |                                    |              | ] Non Stop Only 🔽 Host Search |
|                                           |                                                       |                                     |                                   |                                                               |                                    |              | Search                        |
| Recent Bo                                 | <u></u>                                               |                                     | •                                 |                                                               |                                    |              | Search                        |
| Recent Bo                                 | <u></u>                                               | ITINERARY                           | TRAVEL DATE                       | STATUS                                                        | AMOUNT                             |              | Search                        |
|                                           | ookings                                               |                                     | TRAVEL DATE           31 Dec 2022 | STATUS<br>Payment Pending                                     |                                    |              | Search                        |
| Recent Bo<br>ReF NO                       | ookings<br>BOOKING DATE                               | ITINERARY                           |                                   |                                                               | AMOUNT                             | No Recent Se |                               |
| Recent Bo<br>EF NO<br>BB6WZCZ             | Dokings<br>BOOKING DATE<br>04 Nov 2022                | ITINERARY<br>DEL - GAU              | 31 Dec 2022                       | Payment Pending                                               | <b>AMOUNT</b><br>₹ 6,189.00        | No Recent Se |                               |
| Recent Bo<br>Ref NO<br>BB6WZCZ<br>BB6WZBG | Dokings<br>BOOKING DATE<br>04 Nov 2022<br>04 Nov 2022 | ITINERARY<br>DEL - GAU<br>DEL - BOM | 31 Dec 2022<br>23 Dec 2022        | Payment Pending<br>Payment Pending                            | AMOUNT<br>₹ 6,189.00<br>₹ 4,391.00 | No Recent Se |                               |