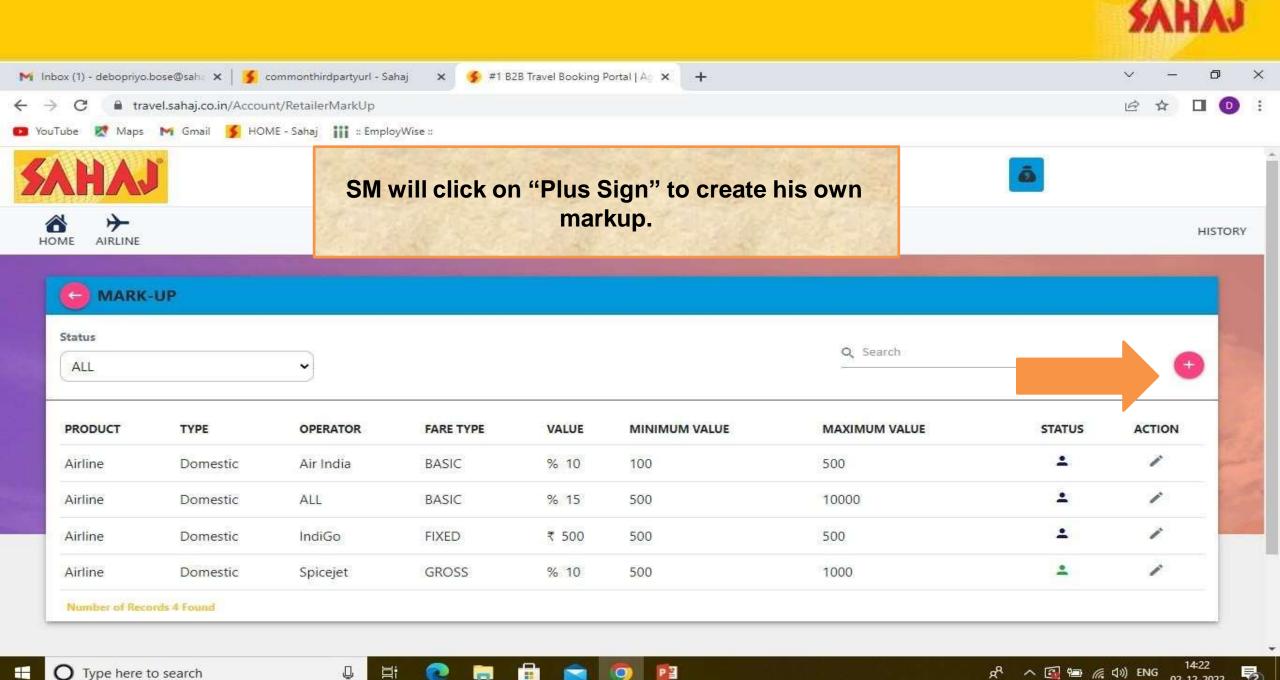

四

▲ 8 № # ... ● 12:16 05-11-2022

PE

0

Q.

-

| → C 🔒 travel.sahaj.co.in/Account/Retailer<br>uTube Ҟ Maps M Gmail <u>≶</u> HOME - Sahaj |                                |                       |                          |  |  |  |
|-----------------------------------------------------------------------------------------|--------------------------------|-----------------------|--------------------------|--|--|--|
| AHAJ<br>MARANA<br>MAIRLINE                                                              | SM will fill up the details an | d set his own MarkUP. | HISTO                    |  |  |  |
| Product*                                                                                | Туре*                          | Operator*             | Fare Type*               |  |  |  |
| Value*                                                                                  | Select Biller                  | Select Sub Biller     | BASIC  BASIC GROSS FIXED |  |  |  |
|                                                                                         |                                | nsert                 |                          |  |  |  |

#### Q1. What will be the Cancellation charges?

Cancellation charges will be implied by the Airline Company. Sahaj has no involvement in it. However it will be shown at the time of cancellation.

Q2. Is it mandatory to set Mark Up?

- Setting Mark up is important to get the commission. However SM can keep any mark up inactive at any point of time. In that case no commission amount will be calculated, only the ticket price will be shown.
- Q3. What will happen when a flight gets cancelled by the Airline Company?
- In such case SM has to raise the cancellation and refund request from the portal itself.