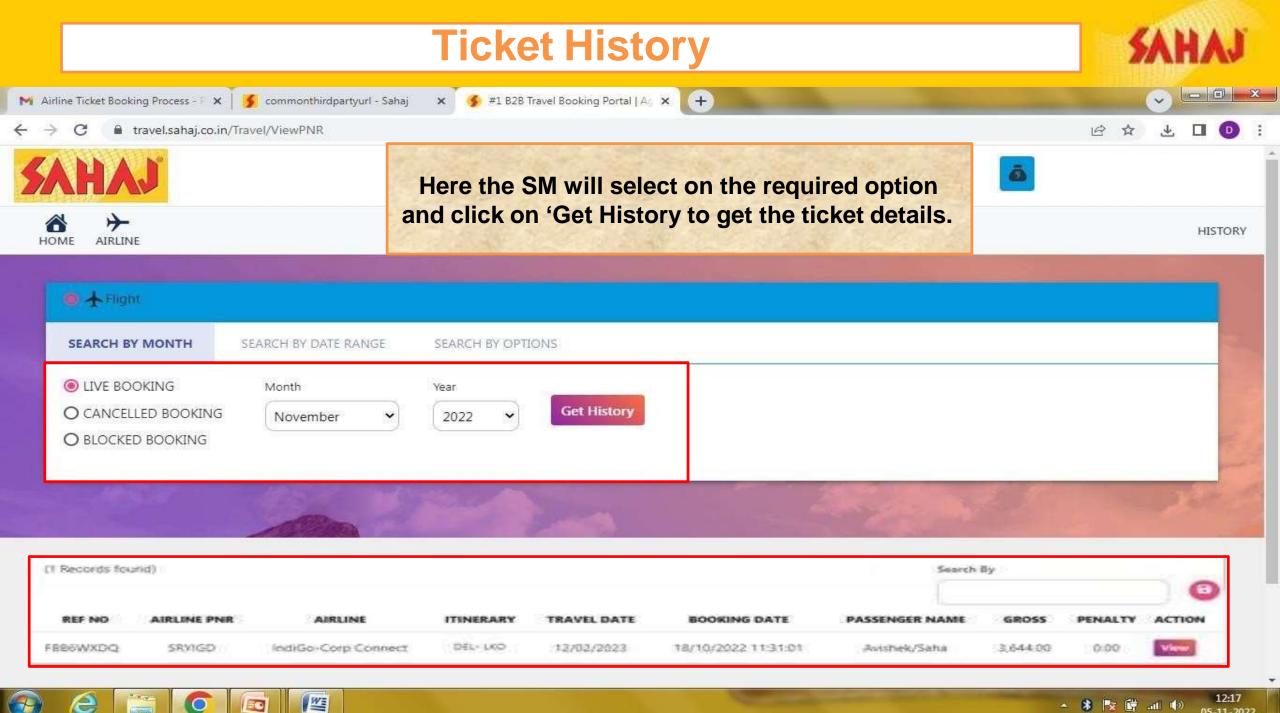

| Customer Mobile Number                                        | Deduction Page. He will enter his                                                                    |
| king<br>ernment Services<br>& Tax<br>rance<br>Payments          | ><br>><br>>      | Amount to be deducted Pay Pay Merchant Service | Customer Mobile Number<br>Click here to register new customer | Deduction Page. He will enter his<br>4-digit PIN and make the payment                                |
| ding<br>ernment Services<br>& Tax<br>ance<br>Payments<br>arning | ><br>><br>><br>> | Amount to be deducted Pay Pay                  | Customer Mobile Number<br>Click here to register new customer | Deduction Page. He will enter his                                                                    |



四

e

0



O



e

4

0

50

四

▲ 8 № # ... ● 12:16 05-11-2022



PE

0

Q.

-

| → C 🔒 travel.sahaj.co.in/Account/Retailer<br>uTube Ҟ Maps M Gmail <u>≶</u> HOME - Sahaj |                                |                       |                          |  |  |  |
|-----------------------------------------------------------------------------------------|--------------------------------|-----------------------|--------------------------|--|--|--|
| AHAJ<br>MARANA<br>MAIRLINE                                                              | SM will fill up the details an | d set his own MarkUP. | HISTO                    |  |  |  |
| Product*                                                                                | Туре*                          | Operator*             | Fare Type*