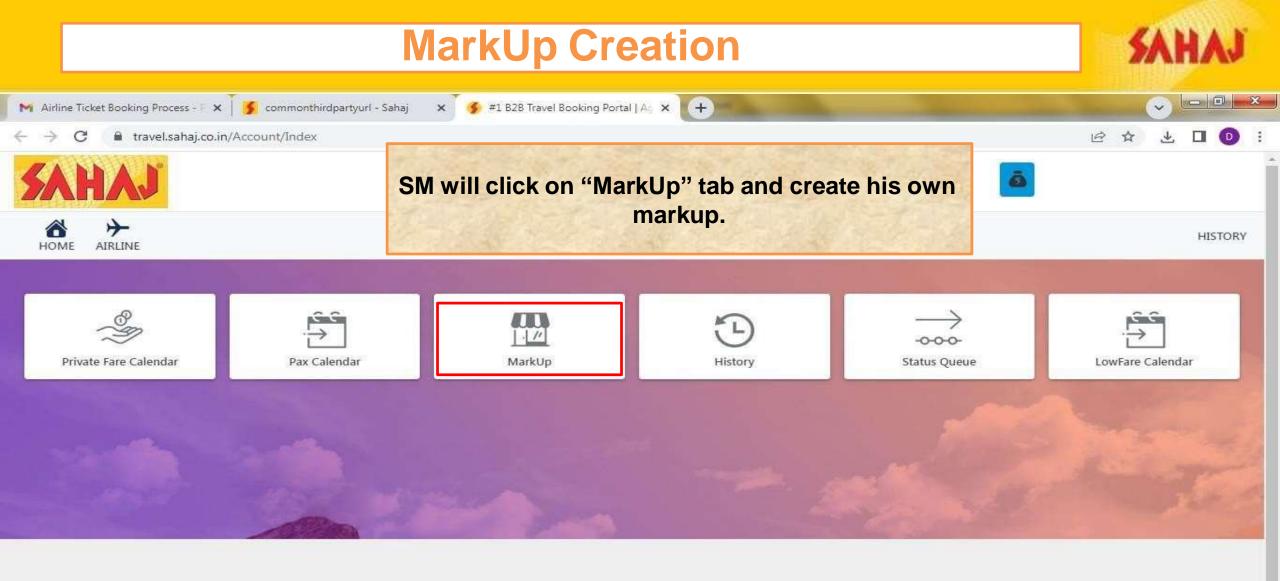

#### SM has to click on 'All Services' option, then click on 'Flight Tickets' option