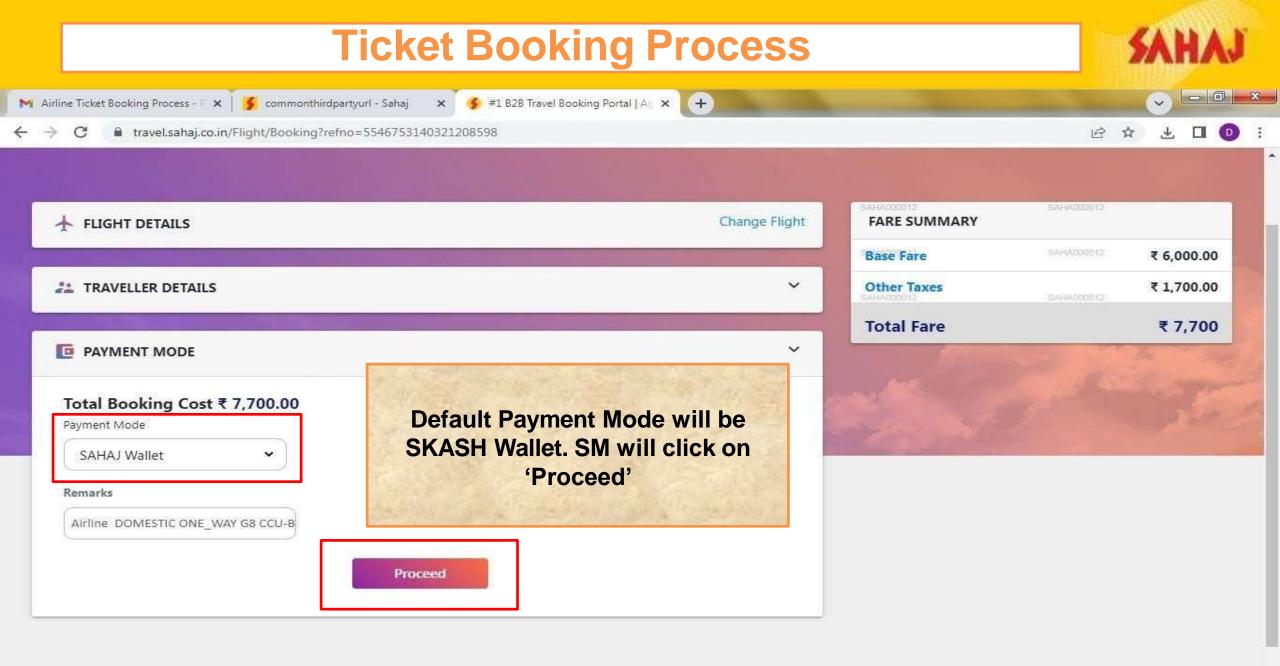

医

| Airline Ticket Booking P                                        | rocess - F 🗙     | 🗲 commonthirdpartyurl - Sahaj 🗙 🌮 Commo        | n Payment - Sahaj 🗙 🕂                                         |                                                                                                      |
|-----------------------------------------------------------------|------------------|------------------------------------------------|---------------------------------------------------------------|------------------------------------------------------------------------------------------------------|
| ightarrow X ( $h$ retain                                        | il.sahaj.co.in/  | web/guest/common-payment?p_p_id=CommonPay      | ment_WAR_CommonPayment&p_p_lifecycle=08                       | &p_p_state=normal&p_p_mode=view 🛛 🖄 🕁 🗖 🧕                                                            |
| SAHAJ                                                           |                  |                                                |                                                               | English 🗸 🕑 🖉 🔷 付                                                                                    |
| Welcome                                                         |                  | Skash Deduction                                |                                                               | Current Wallet Balance : ₹                                                                           |
|                                                                 |                  |                                                |                                                               |                                                                                                      |
| DME                                                             | >                | Customer Details                               |                                                               |                                                                                                      |
| DME                                                             | ><br>>           | Customer Details                               | Skash Card Number                                             | SM will redirected to SKASH                                                                          |
|                                                                 | ><br>><br>>      |                                                | Skash Card Number                                             | SM will redirected to SKASH<br>Deduction Page. He will enter his                                     |
| king<br>rernment Services                                       | ><br>><br>><br>> |                                                | Skash Card Number                                             | SM will redirected to SKASH<br>Deduction Page. He will enter his<br>4-digit PIN and make the payment |
| king                                                            |                  | Amount to be deducted                          | Customer Mobile Number                                        | Deduction Page. He will enter his                                                                    |
| king<br>ernment Services<br>I & Tax                             | >                | Amount to be deducted PIN                      |                                                               | Deduction Page. He will enter his                                                                    |
| king<br>ernment Services<br>I & Tax<br>rance                    | ><br>>           | Amount to be deducted                          | Customer Mobile Number                                        | Deduction Page. He will enter his                                                                    |
| king<br>ernment Services<br>& Tax<br>rance<br>Payments          | ><br>><br>>      | Amount to be deducted Pay Pay Merchant Service | Customer Mobile Number<br>Click here to register new customer | Deduction Page. He will enter his<br>4-digit PIN and make the payment                                |
| ding<br>ernment Services<br>& Tax<br>ance<br>Payments<br>arning | ><br>><br>><br>> | Amount to be deducted Pay Pay                  | Customer Mobile Number<br>Click here to register new customer | Deduction Page. He will enter his                                                                    |