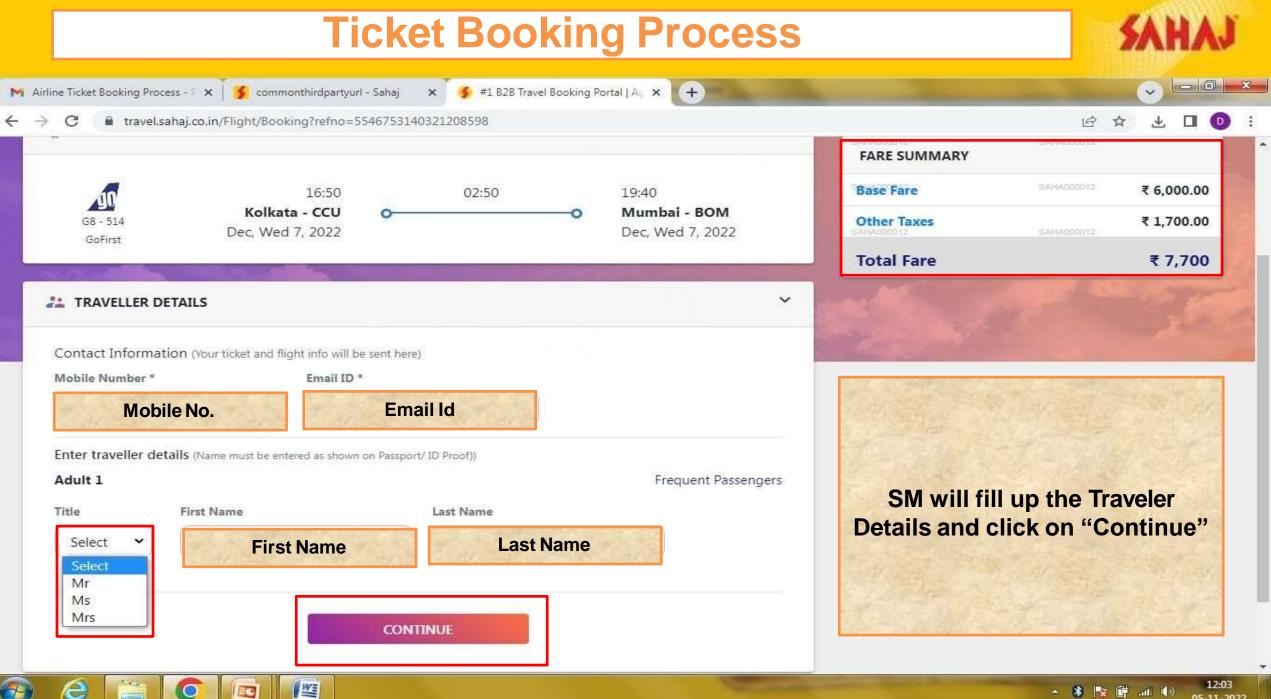

### **Ticket Booking Process**

SAHAJ

https://travel.sahaj.co.in/Account/PaxCalendar

|                                           | SAHAJ                                                 |                                     |                                   |                                                               |                                    |              |                               |
|-------------------------------------------|-------------------------------------------------------|-------------------------------------|-----------------------------------|---------------------------------------------------------------|------------------------------------|--------------|-------------------------------|
| Induction - deb                           |                                                       |                                     |                                   |                                                               |                                    |              |                               |
| → C (                                     | travel.sahaj.co.in/Flig                               | jht/Search                          |                                   |                                                               |                                    |              | 6 🌣 구 🔳 💿                     |
|                                           | -                                                     |                                     | SM                                | SM will fill up the required details and click on<br>'Search' |                                    |              | HISTORY                       |
| 🖲 OneWa                                   | y 🔿 Round Trip (                                      | ) Multi City                        |                                   |                                                               |                                    |              | ] Non Stop Only 🔽 Host Search |
|                                           |                                                       |                                     |                                   |                                                               |                                    |              | Search                        |
| Recent Bo                                 | <u></u>                                               |                                     | •                                 |                                                               |                                    |              | Search                        |
| Recent Bo                                 | <u></u>                                               | ITINERARY                           | TRAVEL DATE                       | STATUS                                                        | AMOUNT                             |              | Search                        |
|                                           | ookings                                               |                                     | TRAVEL DATE           31 Dec 2022 | STATUS<br>Payment Pending                                     |                                    |              | Search                        |
| Recent Bo<br>ReF NO                       | ookings<br>BOOKING DATE                               | ITINERARY                           |                                   |                                                               | AMOUNT                             | No Recent Se |                               |
| Recent Bo<br>EF NO<br>BB6WZCZ             | Dokings<br>BOOKING DATE<br>04 Nov 2022                | ITINERARY<br>DEL - GAU              | 31 Dec 2022                       | Payment Pending                                               | <b>AMOUNT</b><br>₹ 6,189.00        | No Recent Se |                               |
| Recent Bo<br>Ref NO<br>BB6WZCZ<br>BB6WZBG | Dokings<br>BOOKING DATE<br>04 Nov 2022<br>04 Nov 2022 | ITINERARY<br>DEL - GAU<br>DEL - BOM | 31 Dec 2022<br>23 Dec 2022        | Payment Pending<br>Payment Pending                            | AMOUNT<br>₹ 6,189.00<br>₹ 4,391.00 | No Recent Se |                               |