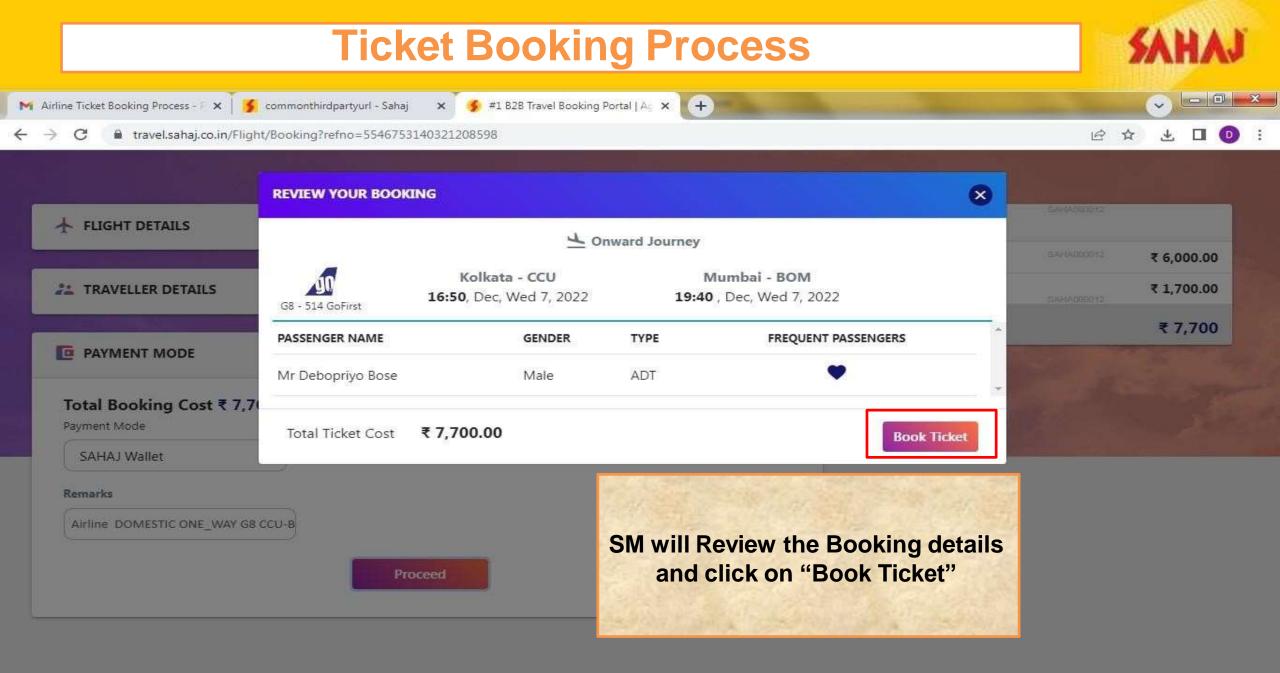

| AMOUNT                             | No Recent Se |                               |
| Recent Bo<br>EF NO<br>BB6WZCZ             | Dokings<br>BOOKING DATE<br>04 Nov 2022                | ITINERARY<br>DEL - GAU              | 31 Dec 2022                       | Payment Pending                                               | <b>AMOUNT</b><br>₹ 6,189.00        | No Recent Se |                               |
| Recent Bo<br>Ref NO<br>BB6WZCZ<br>BB6WZBG | Dokings<br>BOOKING DATE<br>04 Nov 2022<br>04 Nov 2022 | ITINERARY<br>DEL - GAU<br>DEL - BOM | 31 Dec 2022<br>23 Dec 2022        | Payment Pending<br>Payment Pending                            | AMOUNT<br>₹ 6,189.00<br>₹ 4,391.00 | No Recent Se |                               |

8

Q

**P** 





- 🚯 🔭 🚰 🐽 🏟

05-11-2022



e

O

EO

医







| Airline Ticket Booking P                                        | rocess - F 🗙     | 🗲 commonthirdpartyurl - Sahaj 🗙 🌮 Commo        | n Payment - Sahaj 🗙 🕂                                         |                                                                                                      |
|-----------------------------------------------------------------|------------------|------------------------------------------------|---------------------------------------------------------------|------------------------------------------------------------------------------------------------------|
| ightarrow X ( $h$ retain                                        | il.sahaj.co.in/  | web/guest/common-payment?p_p_id=CommonPay      | ment_WAR_CommonPayment&p_p_lifecycle=08