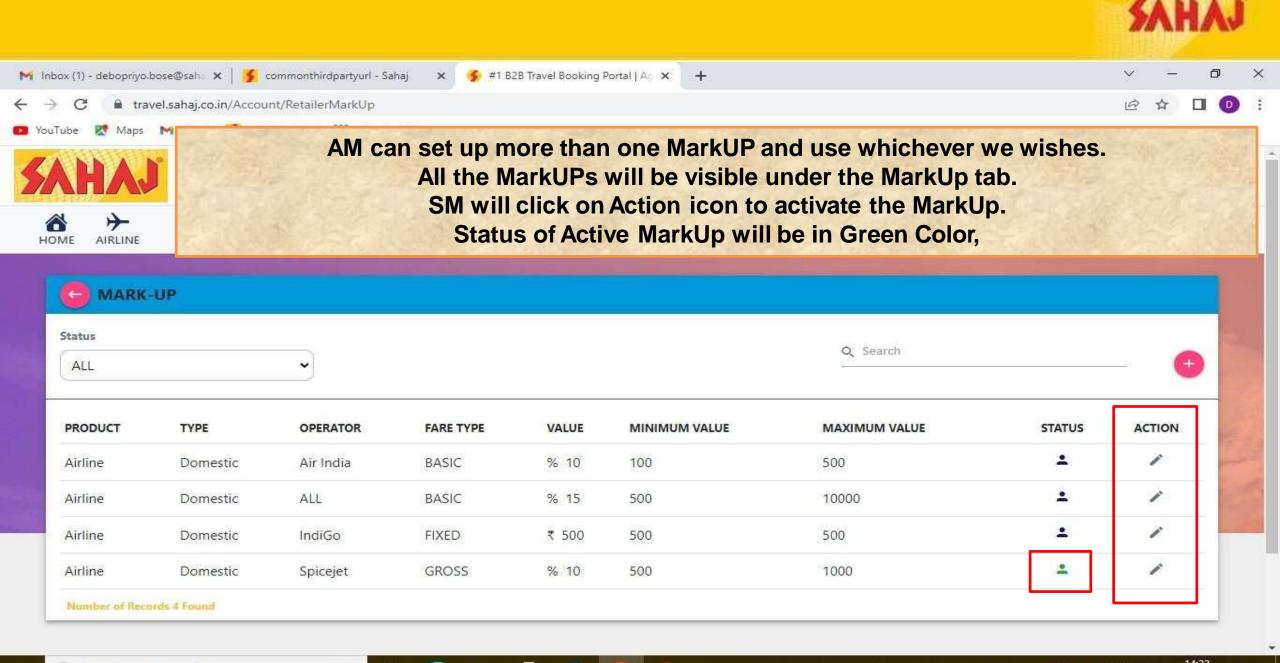

- Setting Mark up is important to get the commission. However SM can keep any mark up inactive at any point of time. In that case no commission amount will be calculated, only the ticket price will be shown.
- Q3. What will happen when a flight gets cancelled by the Airline Company?
- In such case SM has to raise the cancellation and refund request from the portal itself.