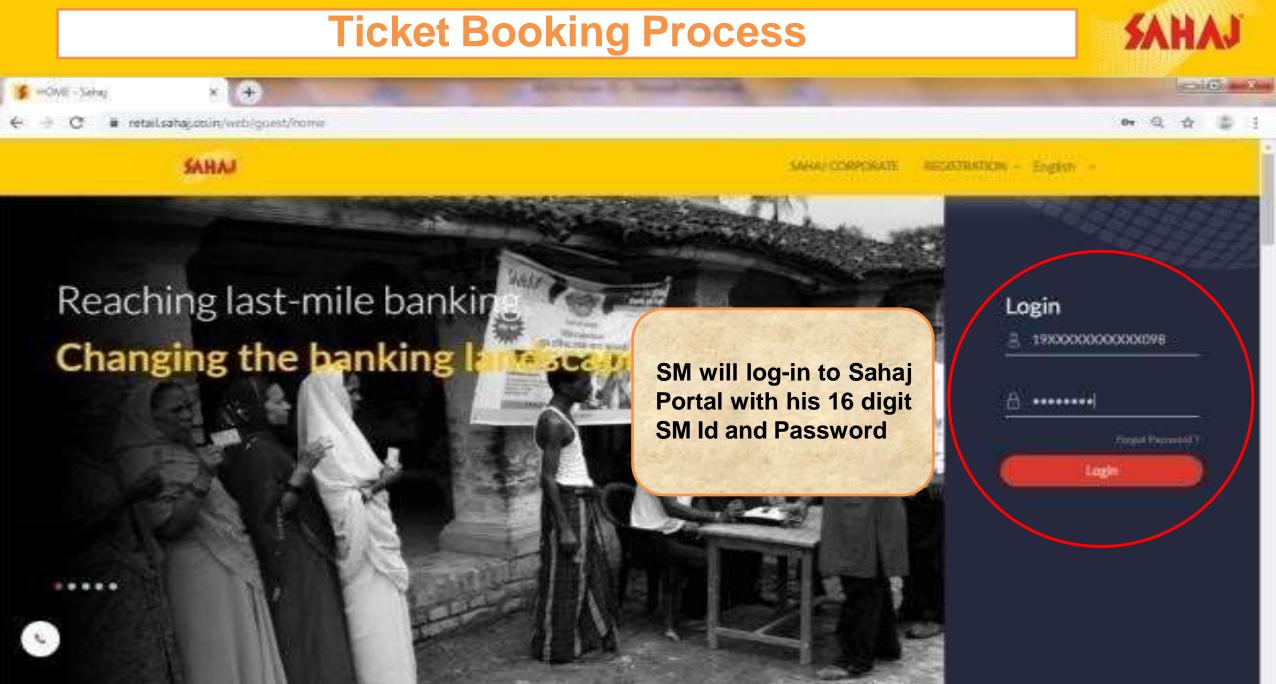

# Airline Ticket Booking -Sahai Retail Ltd





## **Ticket Booking Process**



#### SM has to click on 'All Services' option, then click on 'Flight Tickets' option



### **Ticket Booking Process**

SAHAJ





https://travel.sahaj.co.in/Account/PaxCalendar



|                                           | SAHAJ                                                 |                                     |                                   |                                                               |                                    |              |                               |
|-------------------------------------------|-------------------------------------------------------|-------------------------------------|-----------------------------------|---------------------------------------------------------------|---------------------