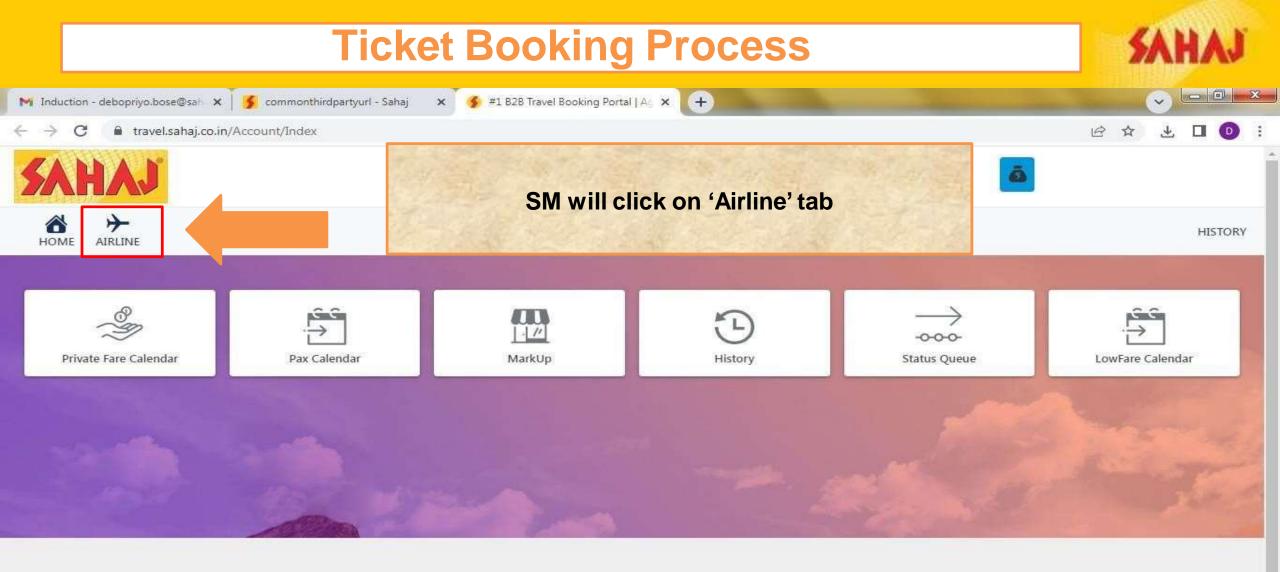

#### SM has to click on 'All Services' option, then click on 'Flight Tickets' option