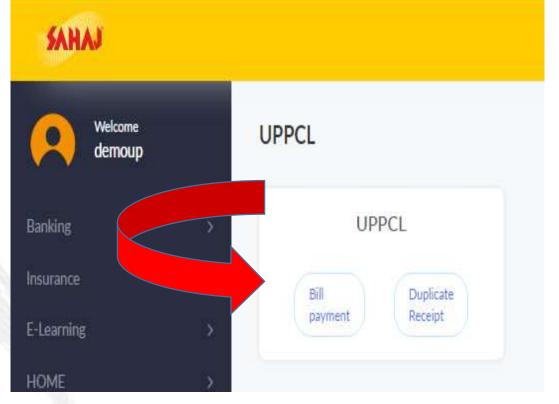

#### Bill Payment Process - SM Portal SAHAJ

#### Bill payment interface on SM portal SAHAJ