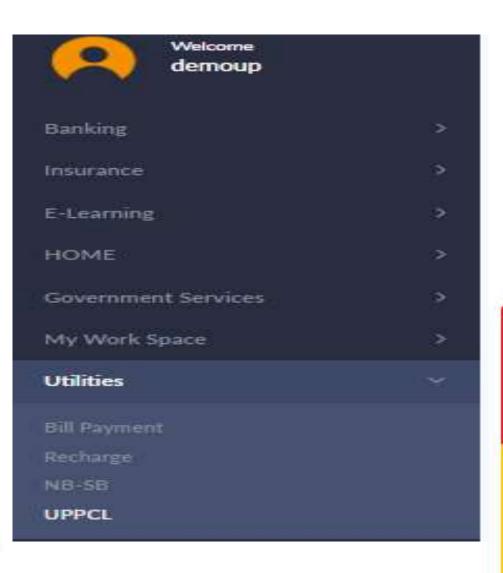

# The VLE / SM will login in into the Portal

## Navigate to Utilities - UPPCL >Bill Payment MAN