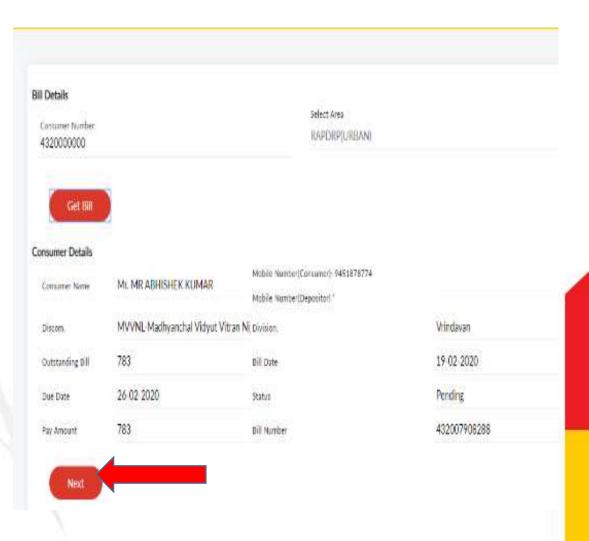

| SAHAJ           |                                                                                                                 |                                   |                                | English                             | • ① 🖻 🕑 • 🖷       | 0 0 U |  |  |
|-----------------|-----------------------------------------------------------------------------------------------------------------|-----------------------------------|--------------------------------|-------------------------------------|-------------------|-------|--|--|
| Welcome         |                                                                                                                 | Consumer Mobile No is mandatory X |                                |                                     |                   |       |  |  |
| demoup          |                                                                                                                 | Consumer Number<br>4320000000     |                                | RAPDRP(URBAN)                       | Mahila            |       |  |  |
| king            | .) <b>&gt;</b> ~                                                                                                | Get Bill                          |                                |                                     | Mobile<br>be inse |       |  |  |
| rance           | <u>ک</u>                                                                                                        |                                   |                                |                                     |                   |       |  |  |
| arning          | .>                                                                                                              | Consumer Details                  |                                | Mobile Number(Consumer): 9451878774 |                   |       |  |  |
| ИE              | - (ð                                                                                                            | Consumer Name                     | Mr. MR ABHISHEK KUMAR          | Mobile Number(Depositor) *          | _                 |       |  |  |
| emment Services |                                                                                                                 | Discom:                           | MVVNL-Madhyanchal Vidyut Vitra | n Ni Division:                      | Vrindavan         |       |  |  |
| Nork Space      | -                                                                                                               | Outstanding Bill                  | 783                            | Bill Date                           | 19-02-2020        |       |  |  |
|                 |                                                                                                                 | Due Date                          | 26-02-2020                     | Status                              | Pending           |       |  |  |
| ties            | 1997 - 1997 - 1997 - 1997 - 1997 - 1997 - 1997 - 1997 - 1997 - 1997 - 1997 - 1997 - 1997 - 1997 - 1997 - 1997 - | Pay Amount                        | 783                            | Bill Number                         | 432007908288      |       |  |  |
| Reports         | 3 <b>8</b>                                                                                                      | A lost                            |                                |                                     |                   |       |  |  |
| Business        | - ( <b>&gt;</b> ~                                                                                               | Next                              |                                |                                     |                   |       |  |  |
| keting          | - (Sec.                                                                                                         |                                   |                                |                                     |                   |       |  |  |

#### Retrieving the Bill after inserting Consumer No

- SM will provide Consumer number and click
  on "Get Bill"
- SAHAJ Portal will communicate to UPPCL Portal to get the bill details
- SM has to insert 10 digit Mobile no of the consumer. This is editable field
- SM will click on "Next"
- SKASH page will be opened. PIN to be inserted.
- SKASH will be deducted by the value mentioned against
- Amount
- SAHAJ Portal will post the Payment to UPPCL Portal
- If it is successful SAHAJ Portal will fetch the Money Receipt no from UPPCL Portal
- Reduce the wallet balance by the SKASH deducted amount