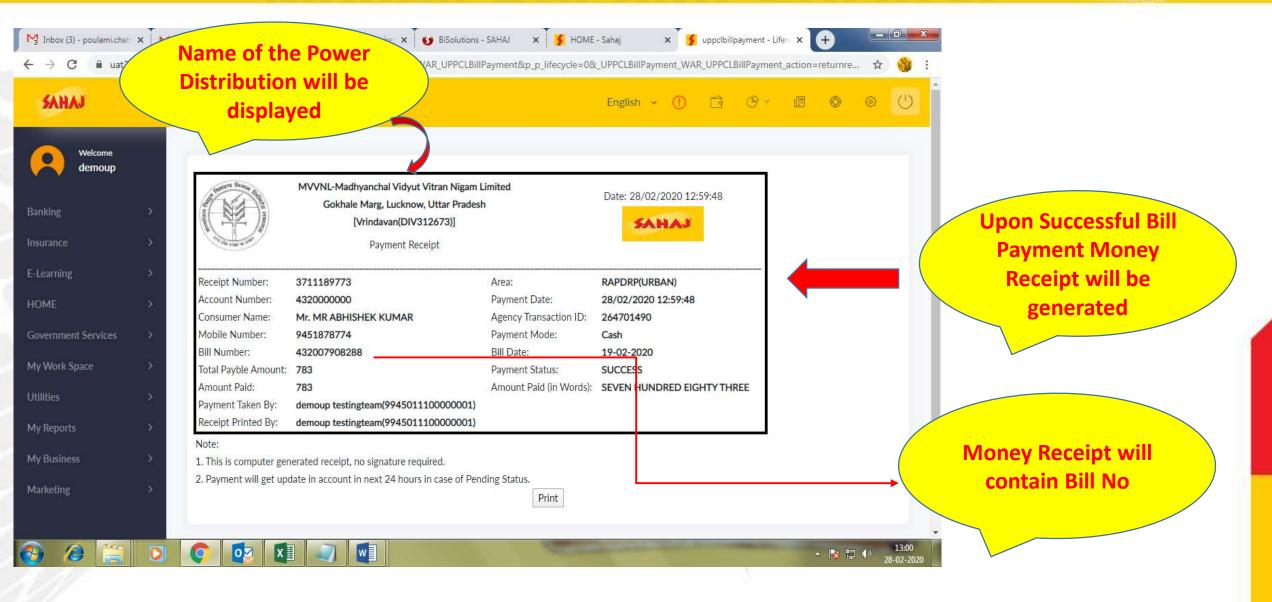

#### **Money Receipt Format**

SAHAJ

#### Retrieving the Bill after inserting Consumer No

- SM will provide Consumer number and click
  on "Get Bill"
- SAHAJ Portal will communicate to UPPCL Portal to get the bill details
- SM has to insert 10 digit Mobile no of the consumer. This is editable field
- SM will click on "Next"
- SKASH page will be opened. PIN to be inserted.
- SKASH will be deducted by the value mentioned against
- Amount
- SAHAJ Portal will post the Payment to UPPCL Portal
- If it is successful SAHAJ Portal will fetch the Money Receipt no from UPPCL Portal
- Reduce the wallet balance by the SKASH deducted amount