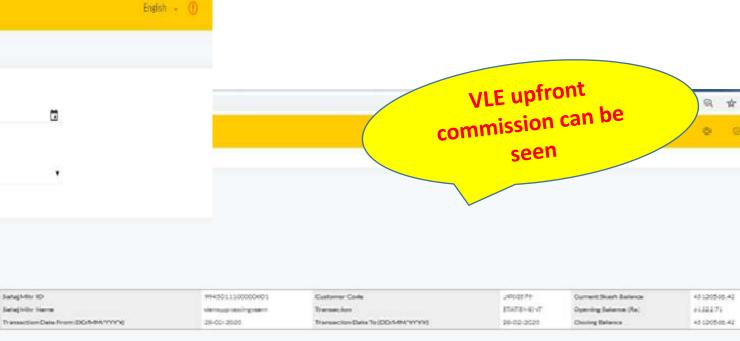

#### VLE Ledger can be generated upon selecting Transaction Data range

| Welcome<br>demoup |     | VLE Ledger Report          |  |
|-------------------|-----|----------------------------|--|
| oking             | (e  | From Date 28-02-2020       |  |
| arance            | , e |                            |  |
| la dening         | 8   | VLE ID<br>9945011100000001 |  |
| ME                | 3   |                            |  |
|                   | -   |                            |  |

To Date

28-02-2020

Company Name NON-GOVT

٠

SafajMitr 1D

Satisficity Same

| Transaction<br>Dots | 44 | Transaction<br>Films | Tee ID 11 | Service Description/Service | Tenrection Romerka                                  | Deloit Amount (INR | Credit Amount INR | Belence     |
|---------------------|----|----------------------|-----------|-----------------------------|-----------------------------------------------------|--------------------|-------------------|-------------|
| 28-02-2920          |    | 12:59:54             | 264731483 | URRCL+338                   | UPPCL - Transaction GNT : Rt0.00                    | 783.0              | 0.00              | 45,220558.4 |
| 20-10-2125          |    | SI SPAP              | 364753493 |                             | Prover Roll 5 for VPPCs against tory 0<br>254701490 | 9.0                | 9.00              | 454205062   |

This service also enables our SM to accept payments from numerous urban consumers and enjoy minimum Rs. 9 upfront commission