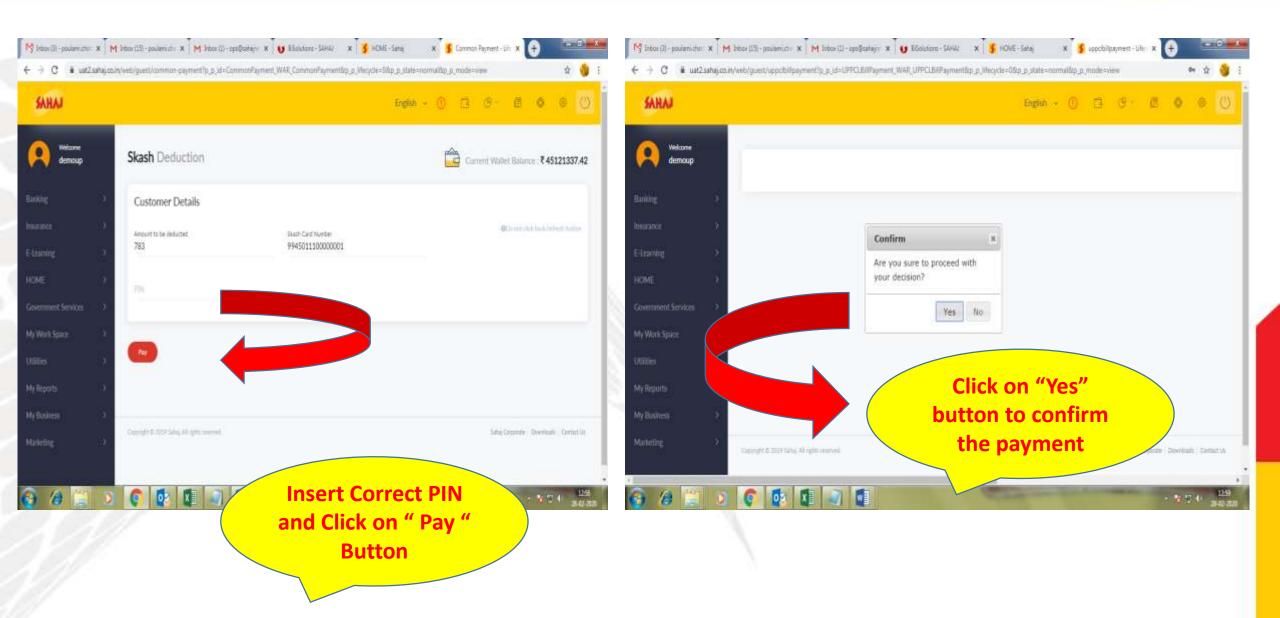

#### Skash Page & Inserting correct PIN SAHAJ

#### Retrieving the Bill after inserting Consumer No

- SM will provide Consumer number and click
  on "Get Bill"
- SAHAJ Portal will communicate to UPPCL Portal to get the bill details
- SM has to insert 10 digit Mobile no of the consumer. This is editable field
- SM will click on "Next"
- SKASH page will be opened. PIN to be inserted.
- SKASH will be deducted by the value mentioned against
- Amount
- SAHAJ Portal will post the Payment to UPPCL Portal
- If it is successful SAHAJ Portal will fetch the Money Receipt no from UPPCL Portal
- Reduce the wallet balance by the SKASH deducted amount