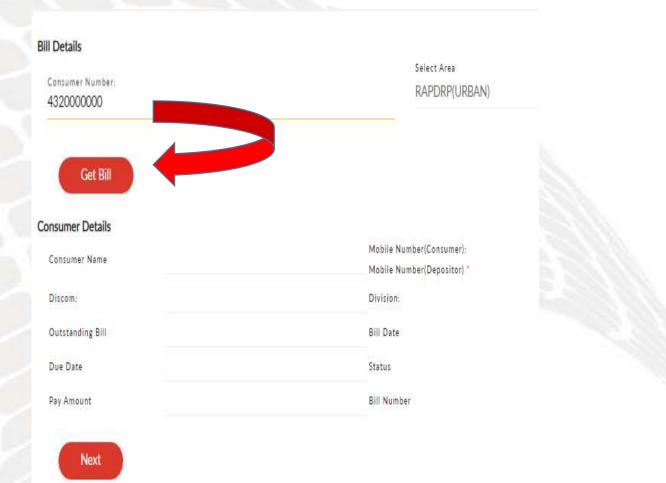

#### Retrieving the Bill after inserting Consumer No

- SM will provide Consumer number and click
  on "Get Bill"
- SAHAJ Portal will communicate to UPPCL Portal to get the bill details
- SM has to insert 10 digit Mobile no of the consumer. This is editable field
- SM will click on "Next"
- SKASH page will be opened. PIN to be inserted.
- SKASH will be deducted by the value mentioned against
- Amount
- SAHAJ Portal will post the Payment to UPPCL Portal
- If it is successful SAHAJ Portal will fetch the Money Receipt no from UPPCL Portal
- Reduce the wallet balance by the SKASH deducted amount