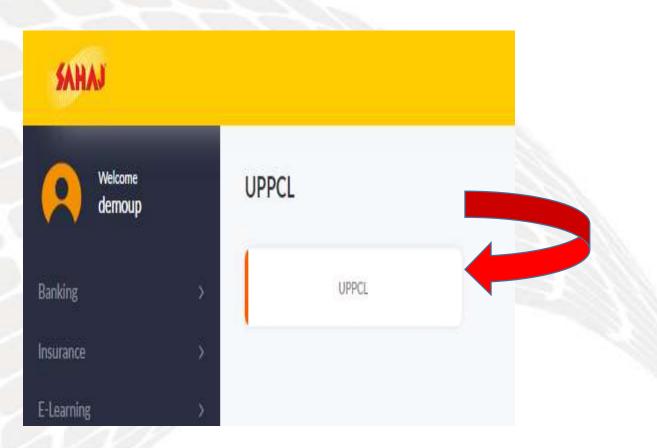

### UPPCL Bill Collection Process on SM Portal SANA

SAHAJ CORPORATE REGISTRATION - English -

## Navigate to Utilities - UPPCL >Bill Payment MAN