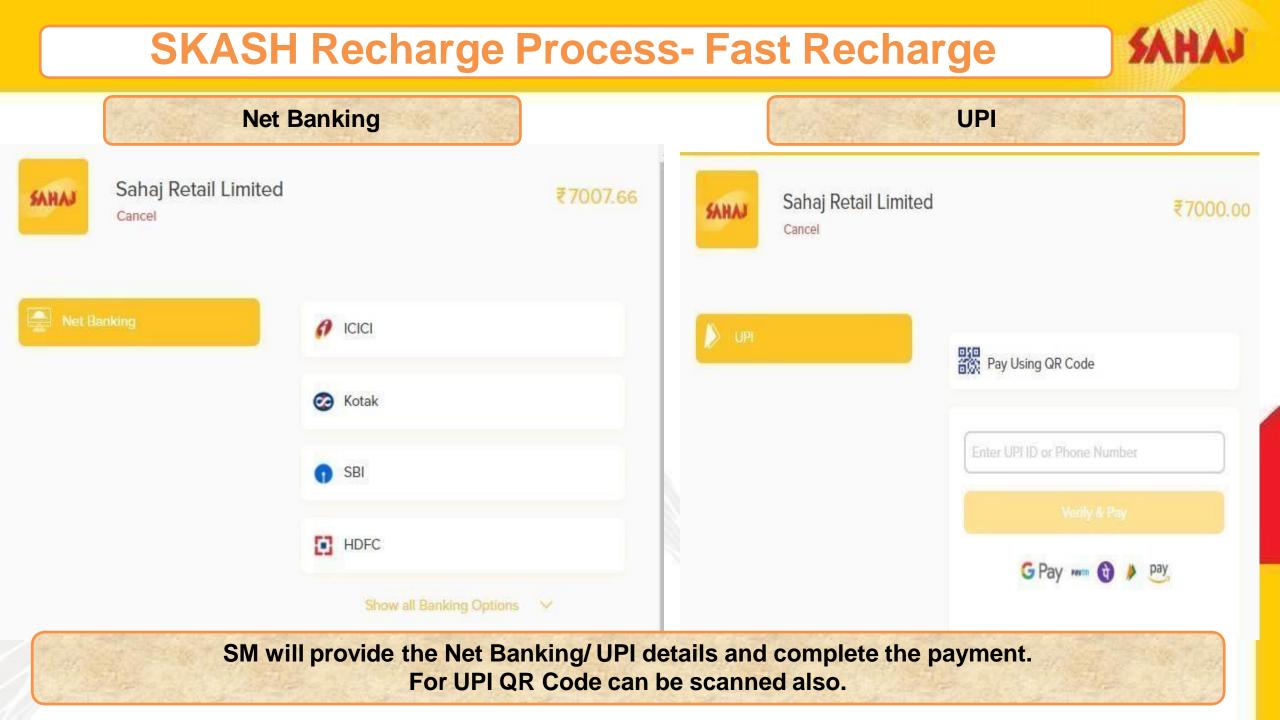

## **SKASH Recharge Process- Fast Recharge**

SAHAJ

| Debit Card                     |                                                                                                                     | Debit Card |                                           |                                                                                                                            |
|--------------------------------|---------------------------------------------------------------------------------------------------------------------|------------|-------------------------------------------|----------------------------------------------------------------------------------------------------------------------------|
| Sahaj Retail Limited<br>Cancel | ₹7074.34                                                                                                            | SAHAJ      | Sahaj Retail Limited<br><sup>Cancel</sup> | ₹7074.34                                                                                                                   |
| Card                           | Debit card is supported   Card Number   Card Holder Name     MMYYY     CVV     Secure my card as per RBI guidelines | Card       |                                           | Debit card is supported     Card Number        Card Holder Name     MM/YY     Cvv     Secure my card as per RBI guidelines |

SM will provide the Debit Card / Credit Card details and complete the payment.