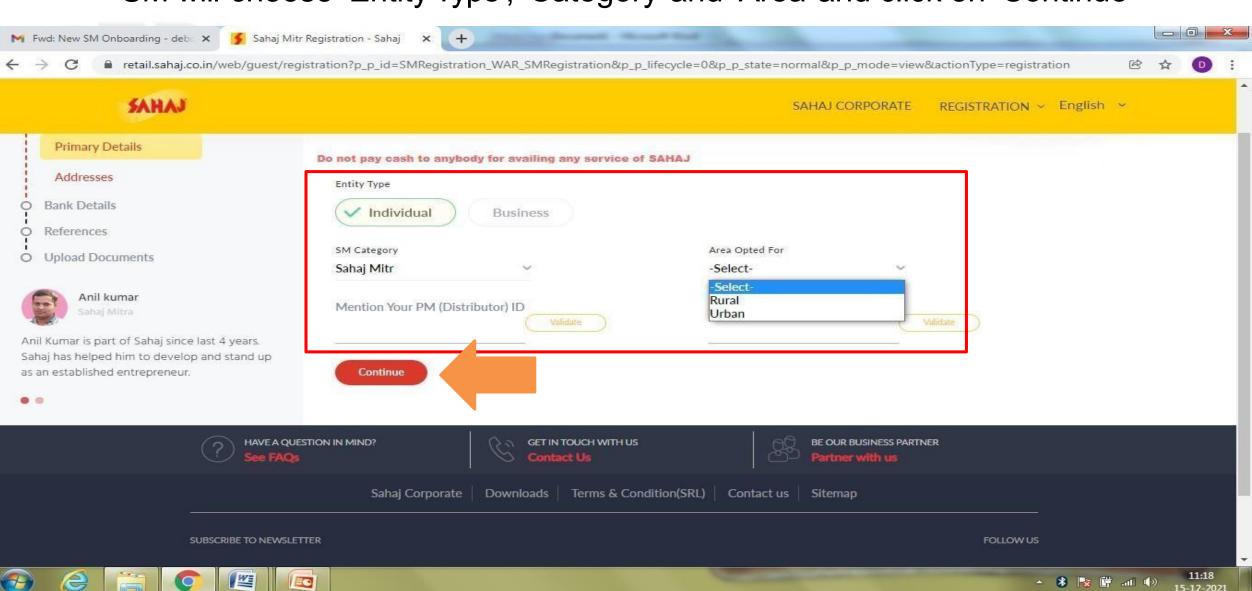

#### SM will choose 'Entity Type', 'Category' and 'Area' and click on 'Continue

11:21

15-12-2021

🔺 🚷 📷 🛱 🖬 🌗