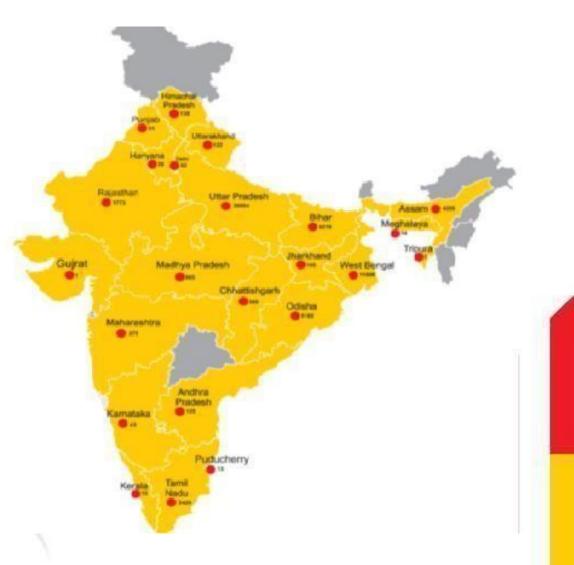

## Why Sahaj

- Sahaj journey started in 2007 with only 6 centers and 3 services. Today we are present in 23 States of India with over 30 or more services.
- 2,10,000+Sahaj Kendras
- One lakh fifty three thousand happy Sahaj Mitr
- Business opportunity with Govt services as well as well know Brands national and international.
- Easy to understand business model with personalized portal access and wallet services.
- Excellent customer services though its Call center and Sales personals at state level always at your services.
- Sahaj Retail Limited won The Economic Times Champions of Rural Markets Award and many prestigious awards for its phenomenal work in promoting Digital India Project.