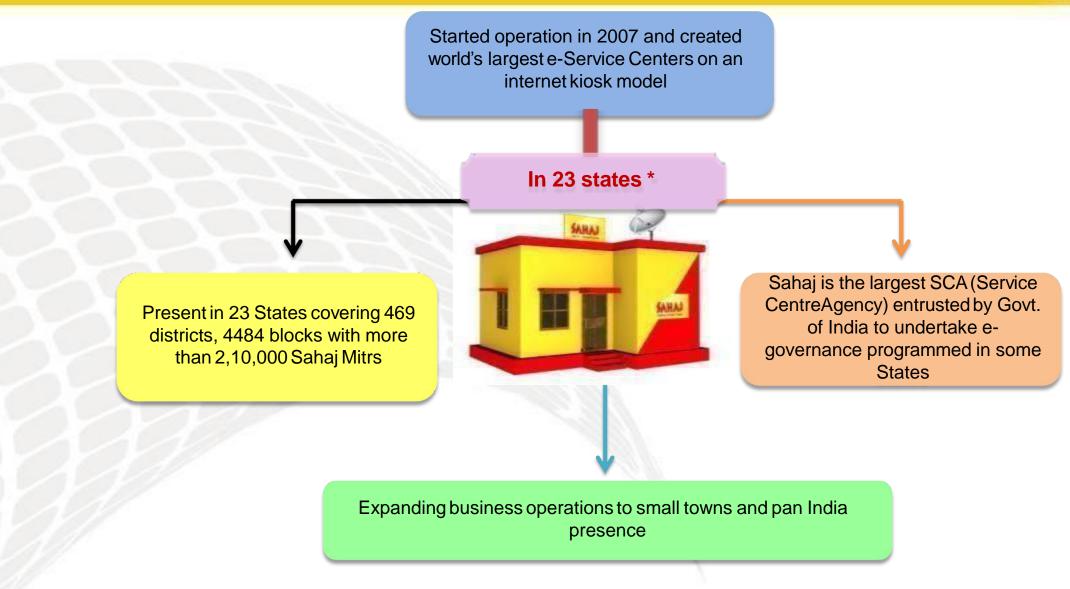

## Why Sahaj

- Sahaj journey started in 2007 with only 6 centers and 3 services. Today we are present in 23 States of India with over 30 or more services.
- 2,10,000+Sahaj Kendras
- One lakh fifty three thousand happy Sahaj Mitr
- Business opportunity with Govt services as well as well know Brands national and international.
- Easy to understand business model with personalized portal access and wallet services.
- Excellent customer services though its Call center and Sales personals at state level always at your services.
- Sahaj Retail Limited won The Economic Times Champions of Rural Markets Award and many prestigious awards for its phenomenal work in promoting Digital India Project.