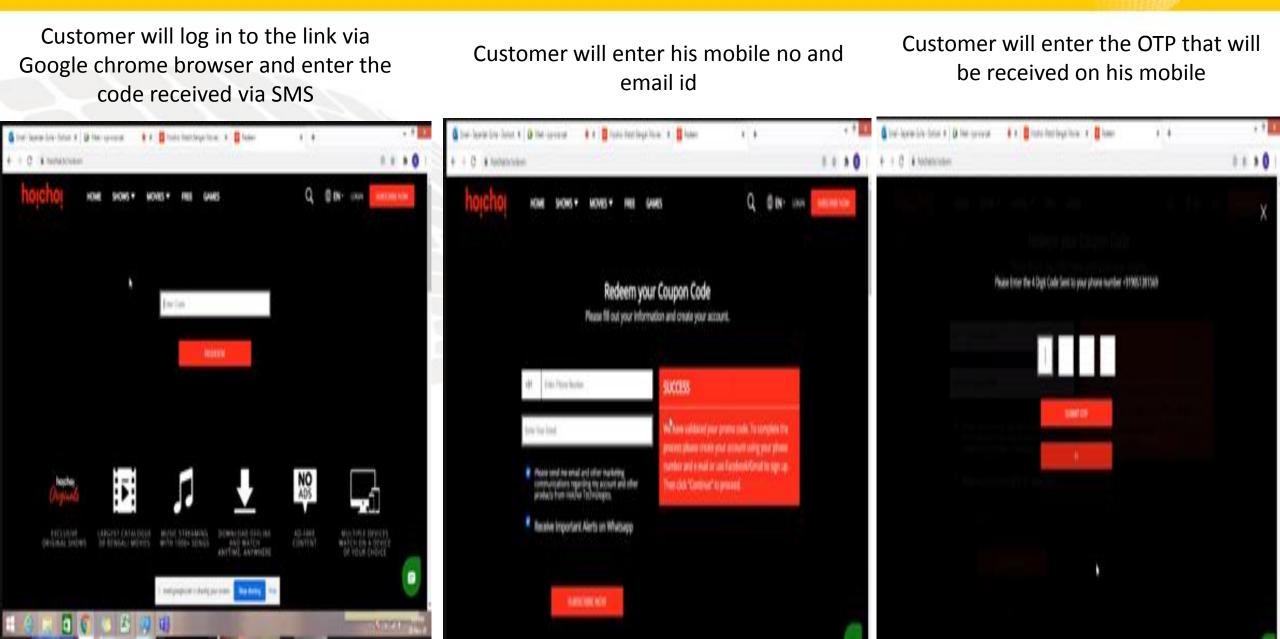

#### If the customer has never created an account on Hoichoi / New user

- Visit <u>https://www.hoichoi.tv/redeem</u>
- •Enter Code and hit "Redeem"
- Provide Email id and Phone number
- Click Proceed
- The subscription will be activated immediately.

#### If the customer has an existing account on Hoichoi

- Visit <u>www.hoichoi.tv</u>
- Log in to the hoichoi account
- Once logged in, visit <u>https://www.hoichoi.tv/redeem</u> either on the same tab or on a new tab.
- Enter Code and hit "Redeem"
- Click on "Proceed"
- •The subscription will be activated immediately.