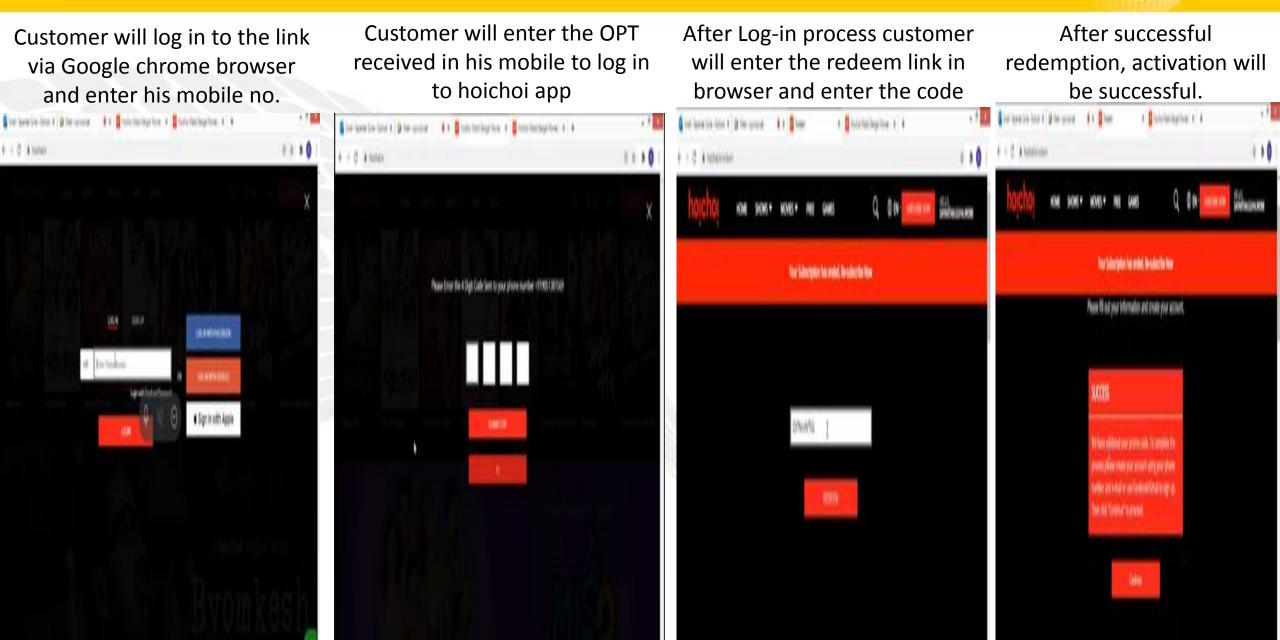

#### If the customer has an existing account on Hoichoi

- Visit <u>www.hoichoi.tv</u>
- Log in to the hoichoi account
- Once logged in, visit <u>https://www.hoichoi.tv/redeem</u> either on the same tab or on a new tab.
- Enter Code and hit "Redeem"
- Click on "Proceed"
- •The subscription will be activated immediately.