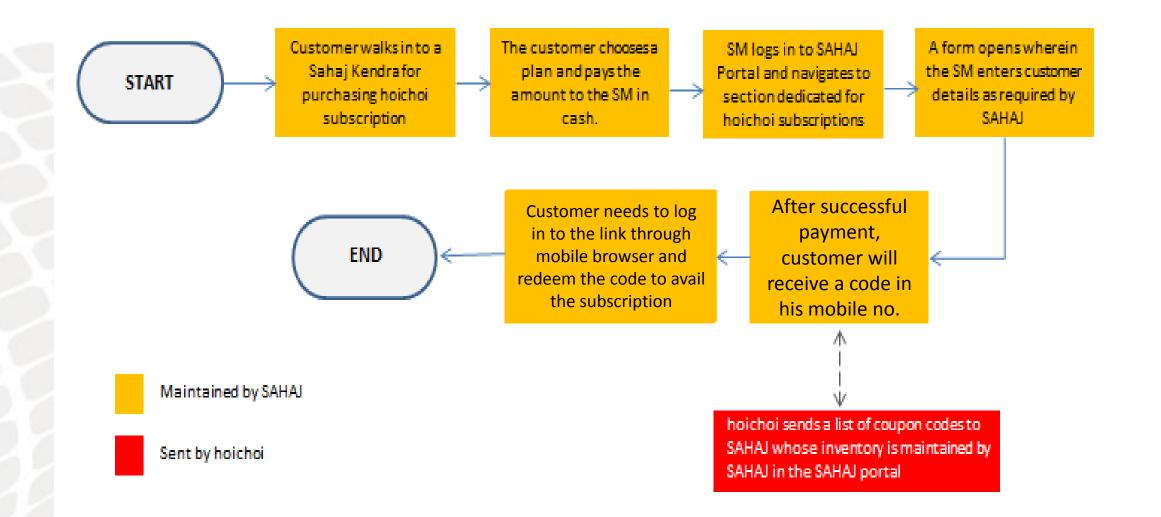

## **PROCESS FLOW**

SAHAJ

• SMs will propagate Hoichoi app with their customer base.

 Customers will subscribe through SMs by capturing customer credentials from the protal.

Subscription fees will be collected by Sahaj through SMs on real time basis.

 After successful payment Hoichoi will send a link to the customer mobile directly to download of the App and viewing purpose.