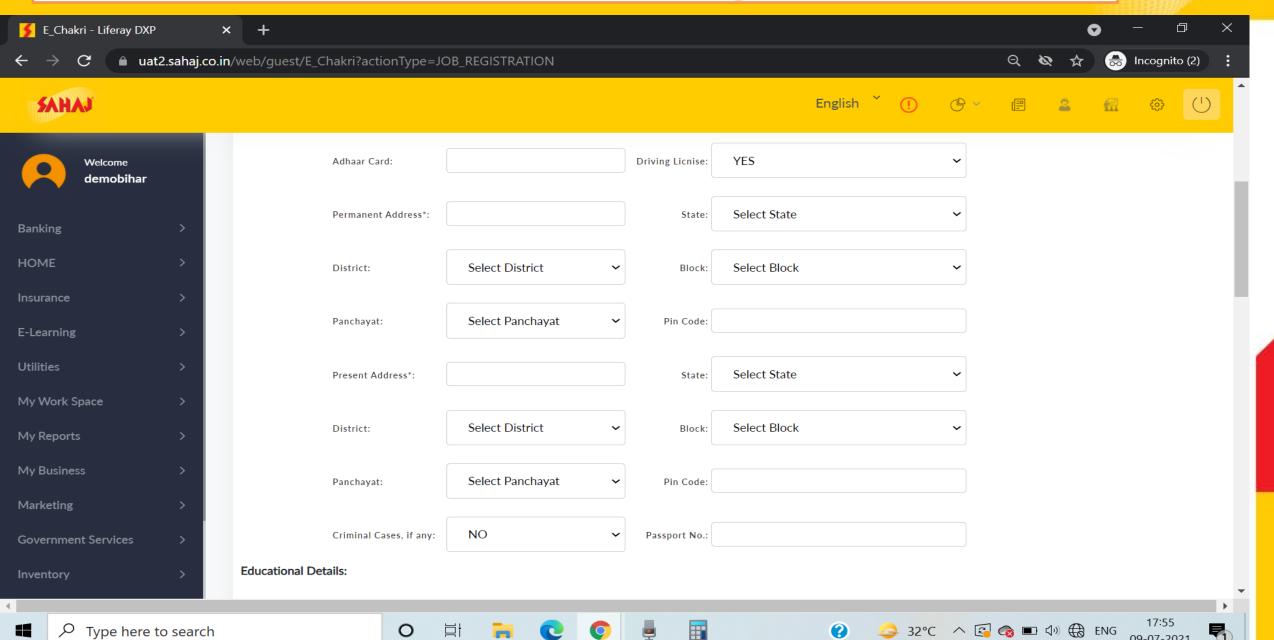

#### SM will fill-up he Registration form of the job-seeker

In this page the candidate will provide the information related to the type of job he is looking for

#### **Points to Remember**

- Sahaj is not providing any job. SM will never give any job guarantee.
- The SM will never commit any time-line to the candidate about getting job.
- The details of "Driving License" is mandatory for people who will choose "job role" as '<u>Driver & Delivery Person'</u>.
- The job-seeker can choose more than one preferred state at the time of job search if he is wiling to work anywhere in the country.
- The SM must fill-up the form with utmost care as all the details will be verified from the back-end.