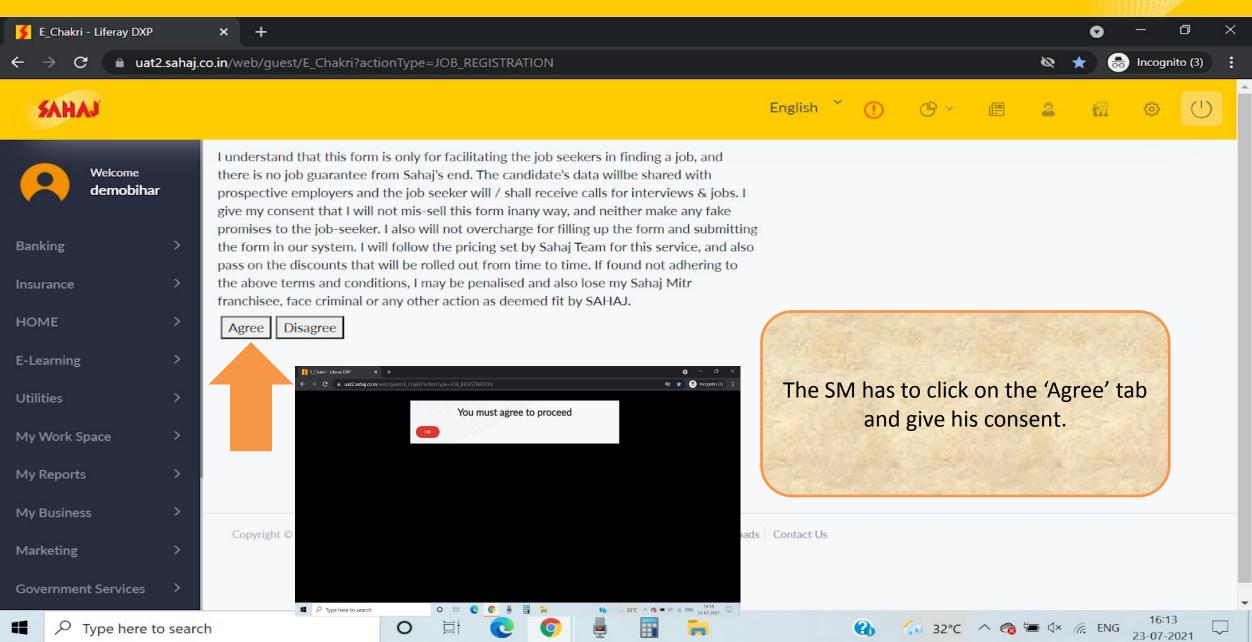

#### **Process Flow**

Consumer walks in at Sahaj Kendra (either job registration or for any other service)

SM pitches and presents the benefit, convinces him to register for our services

SM fills the Candidate Registration Form on Sahaj Portal by taking all details from the job seeker