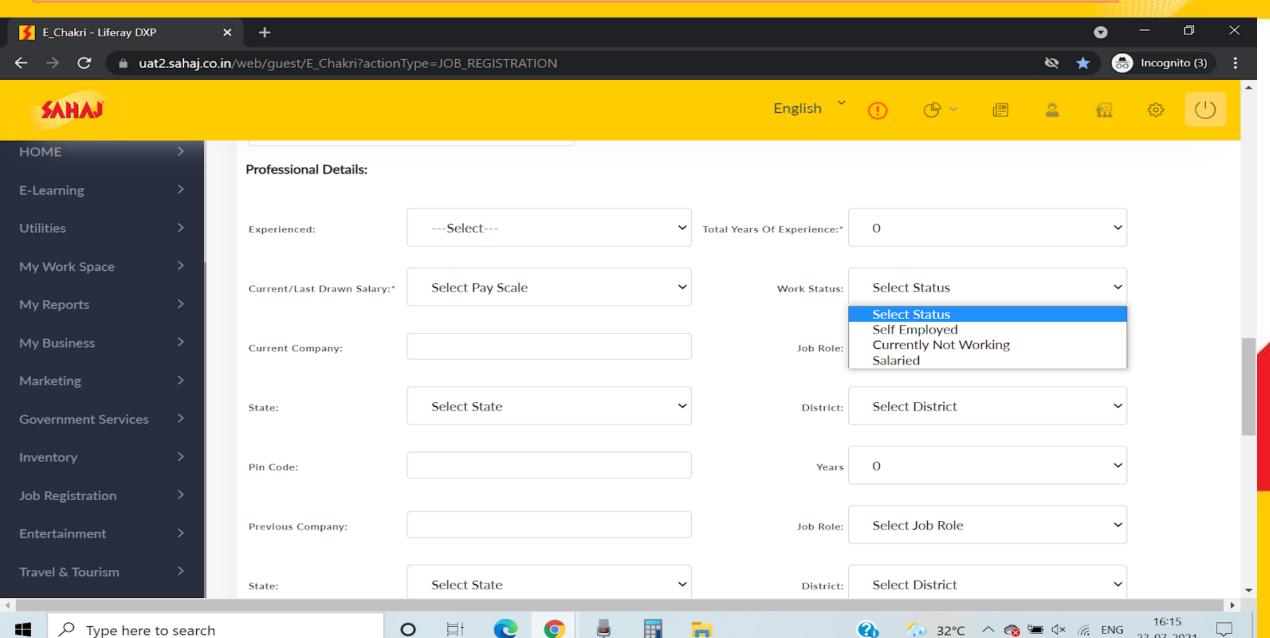

#### SM will fill-up he Registration form of the job-seeker

In this page the candidate will provide the information related to the type of job he is looking for

#### **Points to Remember**

- Sahaj is not providing any job. SM will never give any job guarantee.
- The SM will never commit any time-line to the candidate about getting job.
- The details of "Driving License" is mandatory for people who will choose "job role" as '<u>Driver & Delivery Person'</u>.
- The job-seeker can choose more than one preferred state at the time of job search if he is wiling to work anywhere in the country.
- The SM must fill-up the form with utmost care as all the details will be verified from the back-end.