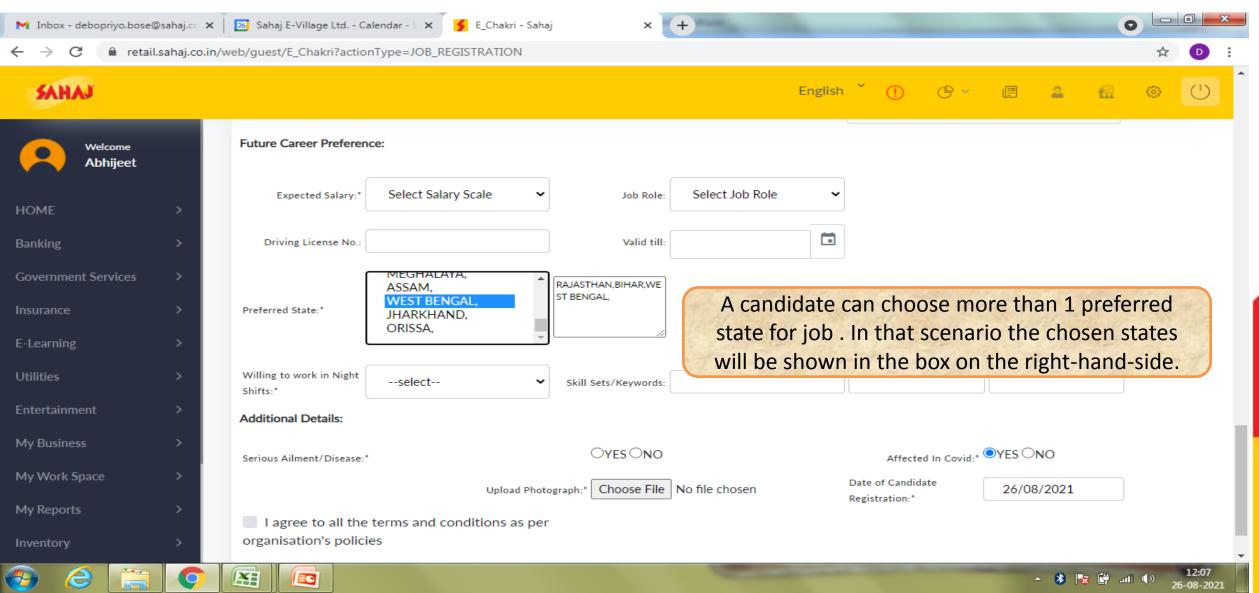

#### **Points to Remember**

- Sahaj is not providing any job. SM will never give any job guarantee.
- The SM will never commit any time-line to the candidate about getting job.
- The details of "Driving License" is mandatory for people who will choose "job role" as '<u>Driver & Delivery Person'</u>.
- The job-seeker can choose more than one preferred state at the time of job search if he is wiling to work anywhere in the country.
- The SM must fill-up the form with utmost care as all the details will be verified from the back-end.