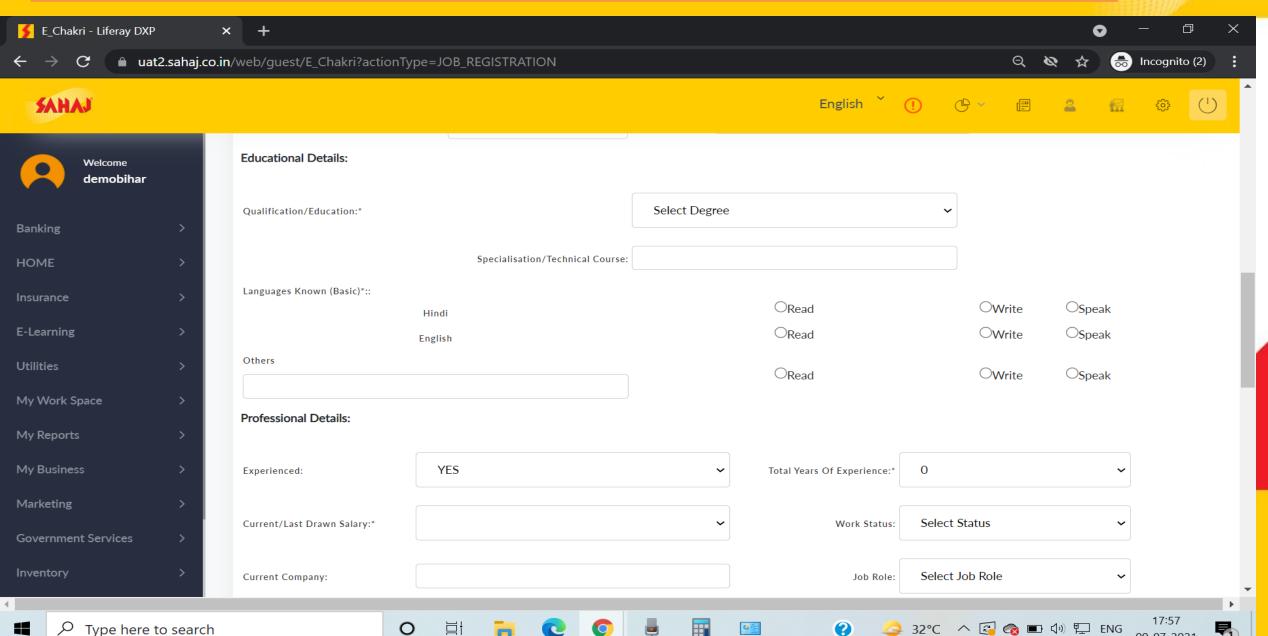

#### SM will fill-up he Registration form of the job-seeker

In this page the candidate will provide the information related to the type of job he is looking for

#### **Points to Remember**

- Sahaj is not providing any job. SM will never give any job guarantee.
- The SM will never commit any time-line to the candidate about getting job.
- The details of "Driving License" is mandatory for people who will choose "job role" as '<u>Driver & Delivery Person'</u>.
- The job-seeker can choose more than one preferred state at the time of job search if he is wiling to work anywhere in the country.
- The SM must fill-up the form with utmost care as all the details will be verified from the back-end.