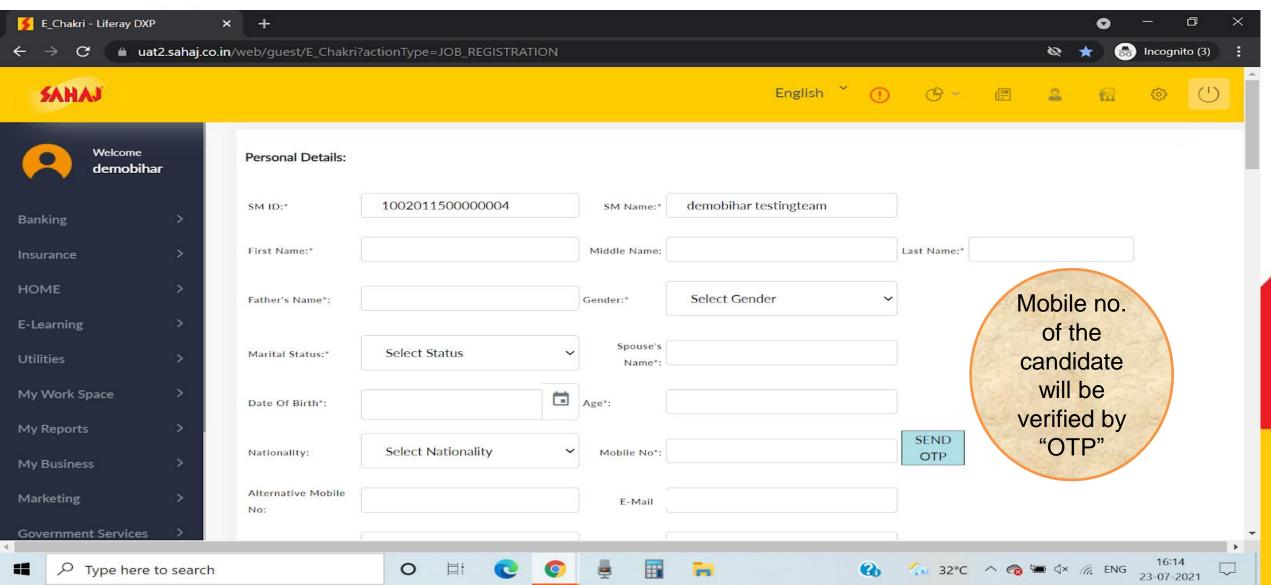

#### SM will fill-up he Registration form of the job-seeker

In this page the candidate will provide the information related to the type of job he is looking for

#### **Points to Remember**

- Sahaj is not providing any job. SM will never give any job guarantee.
- The SM will never commit any time-line to the candidate about getting job.
- The details of "Driving License" is mandatory for people who will choose "job role" as '<u>Driver & Delivery Person'</u>.
- The job-seeker can choose more than one preferred state at the time of job search if he is wiling to work anywhere in the country.
- The SM must fill-up the form with utmost care as all the details will be verified from the back-end.