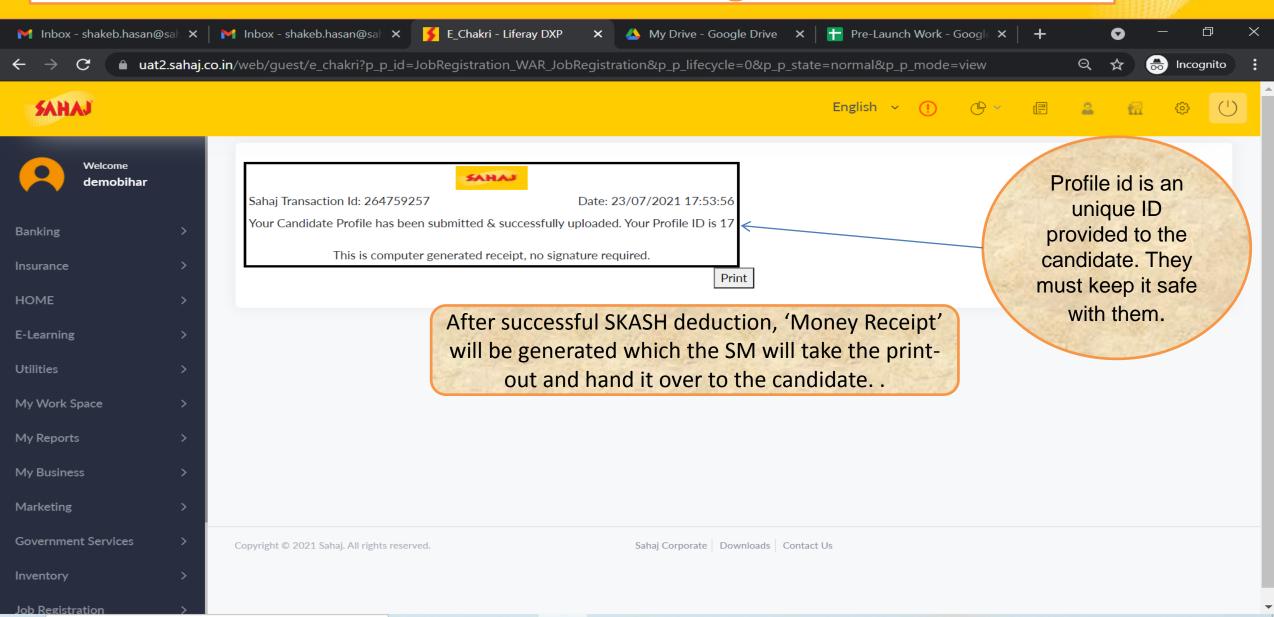

#### **Process Flow**

Consumer walks in at Sahaj Kendra (either job registration or for any other service)

SM pitches and presents the benefit, convinces him to register for our services

SM fills the Candidate Registration Form on Sahaj Portal by taking all details from the job seeker

This form gets saved in our system & will be available for purchase to potential customers

SM takes the 'onetime fee' for the service and hands over the receipt for the same