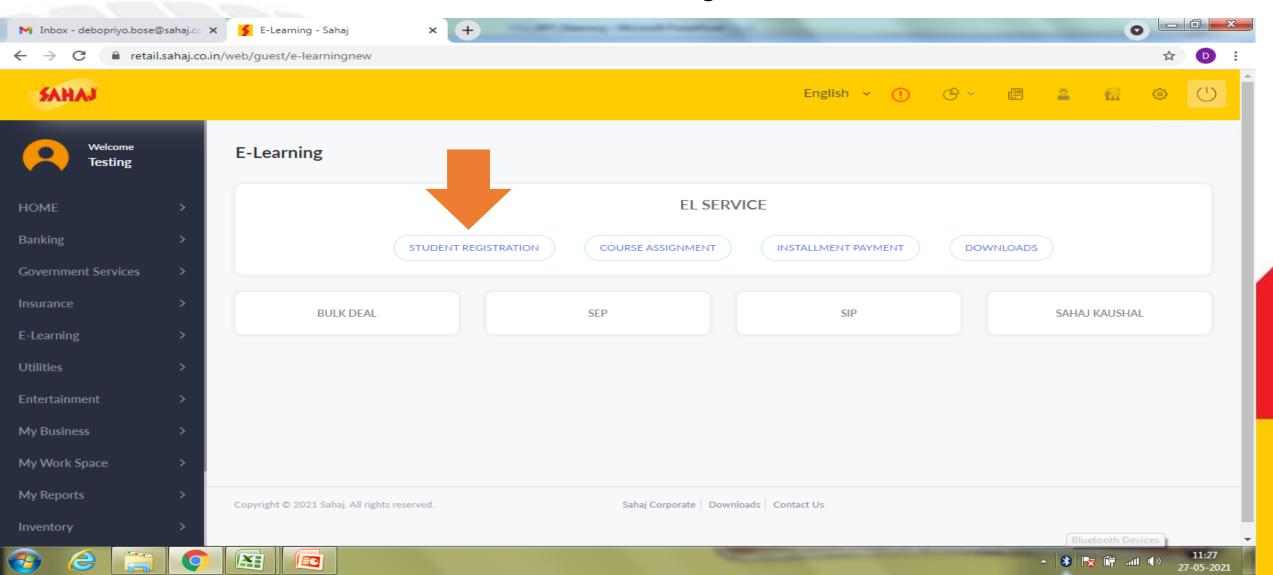

ail 20% discounted price

### Renewal for 85 Thousand

- Skash Deduction-68000 Thousand.
- GST Amount- 10372.88 Thousand.
- Revenue after GST-57627.12 Thousand.
- Tenure-6 Months.
- Monthly Amortizing Amount is 9604.52 Thousand and will continue for 6 months.

### **Renewal for 1.30 Lac**

- Skash Deduction-104000 Thousand
- GST Amount-15864.41 Thousand
- Revenue after GST 88135.59 Thousand.
- Tenure-9 Months
- Monthly Amortizing Amount is 9792.52 Thousand and will continue for 9 months.

### **Renewal for 2.00 Lac**

- Skash Deduction -160000 Thousand.
- GST Amount- 24406.78 Thousand.
- Revenue after GST 135593.22 Thousand.
- Tenure -15 Months.
- Monthly Amortizing Amount is 9039.55 Thousand and will continue for 15 months.



# **Select E-Learning**





# Click on Student Registration





### Student Registration home page is displayed with all options. Fill up Registration Form with all mandatory information in three pages as shown below





# SM will fill-up the Basic Students Details





# SM will fill-up the Contact Details & Guardian Details





# SM will fill-up his/her own details





Confirmation alert appears on completion as shown below. In the alert screen "Add Services" tab needs to be clicked for course assignment





System automatically opens the Course Assignment page. SM will select the course that the student wants and click on 'submit' tab





# SM will make the payment.





Confirmation page alert in green comes along with Money Receipt displayed.

At this point the course is assigned and transaction is completed.

You have successfully applie