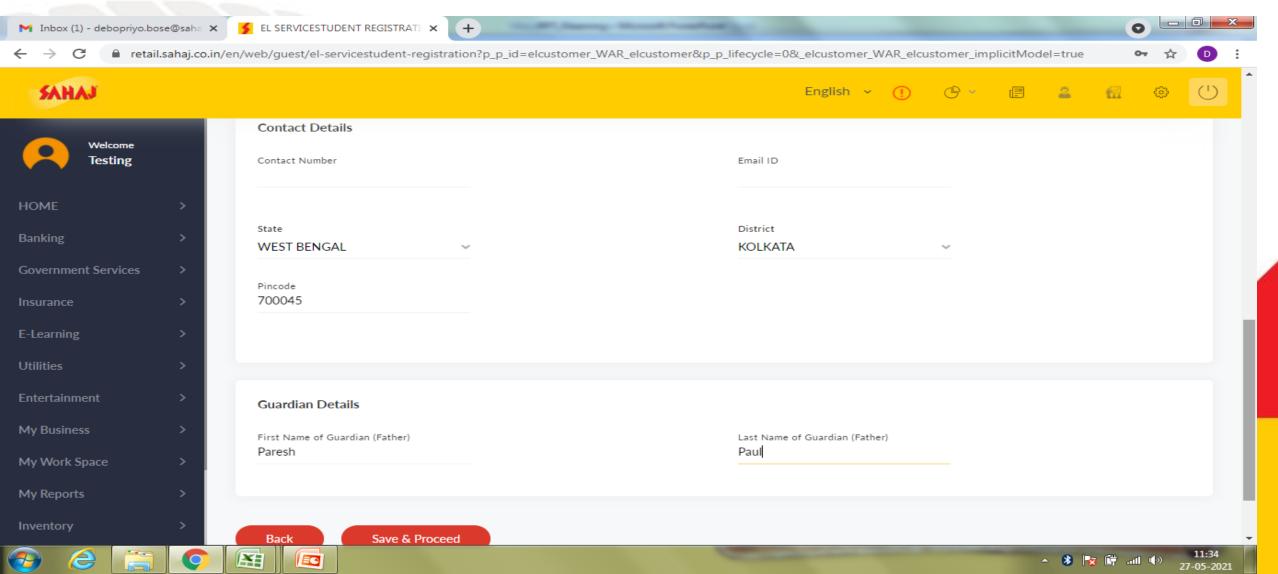

### Student Registration home page is displayed with all options. Fill up Registration Form with all mandatory information in three pages as shown below

# SM will fill-up the Contact Details & Guardian Details