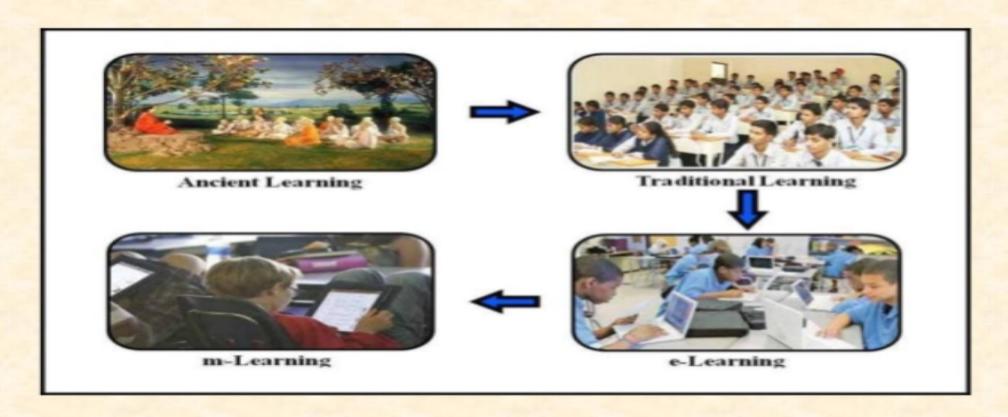

ine.

# What does e-learning consist of?

E-learning can be CD-ROM-based, Network-based, Intranet-based or Internet-based. It can include text, video, audio, animation and virtual environments. It can be a very rich learning experience that can even surpass the level of training you might experience in a crowded classroom. It's self-paced, hands-on learning.



### The Most Important Benefits of e-Learning For Students are -



- Online Learning Accommodates Everyone's Needs. The online method of learning is best suited for everyone
  - Lectures Can Be Taken Multiple Times
    - Offers Access To Updated Content
      - Quick Delivery of Lessons
        - Scalability
        - Consistency
        - Reduced Costs
        - Effectiveness



# Transformation of Learning with New Technologies



### **E Learning Technology at Sahaj**



Sahaj Server Sahaj DB



Sahaj e Learning courses can be learnt in Offline mode at Computer/ Laptop at any time only if the software is installed in the device. This is not Web based learning

Laptop/ Desktop through PHP Weborb Application

Internet is only required 2 times, 1st at the time of Login & 2nd when a student is logging off

# **Scope & System Requirement**



# System requirement to run Sahaj Courses

2 GB Ram

**Dual Core Processor** 

Hard drive - 50 - 100 GB

Operating System – windows 7 / windows 10
High Speed internet (Installation can not be done through mobile data sharing)

Sahaj e-Learning majority courses are available in multilingual format

English, Hindi, Oriya, Assamese & Bengali

### **Course Size of Sahaj EL**

| <b>Co