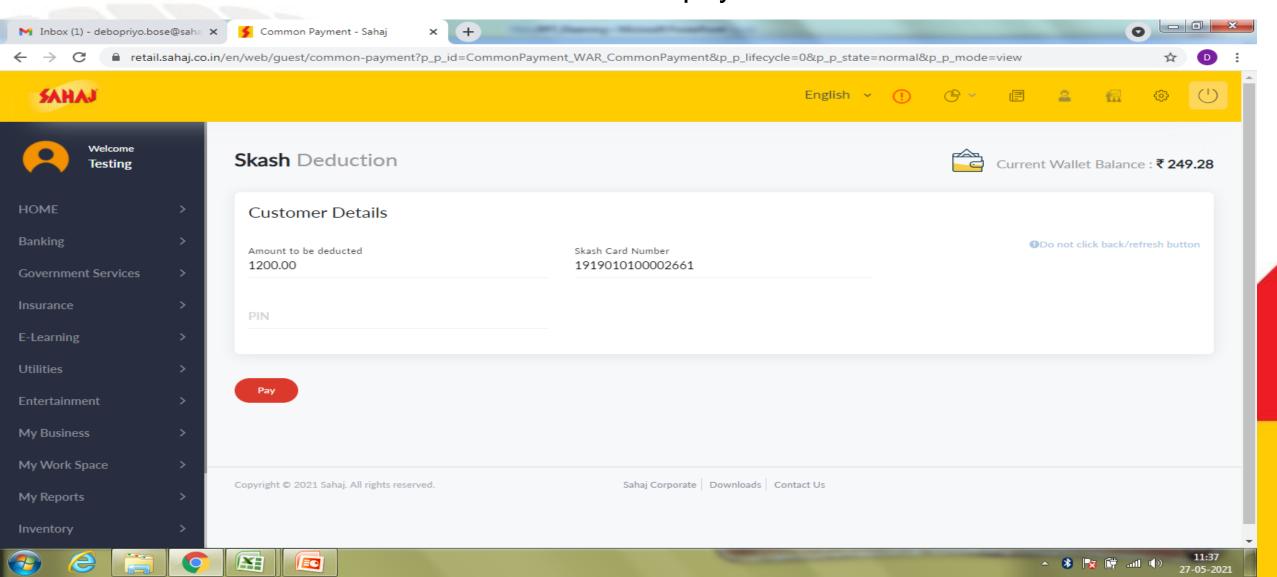

# SM will make the payment.

Confirmation page alert in green comes along with Money Receipt displayed.

At this point the course is assigned and transaction is completed.

You have successfully applied for this e-Learning Course