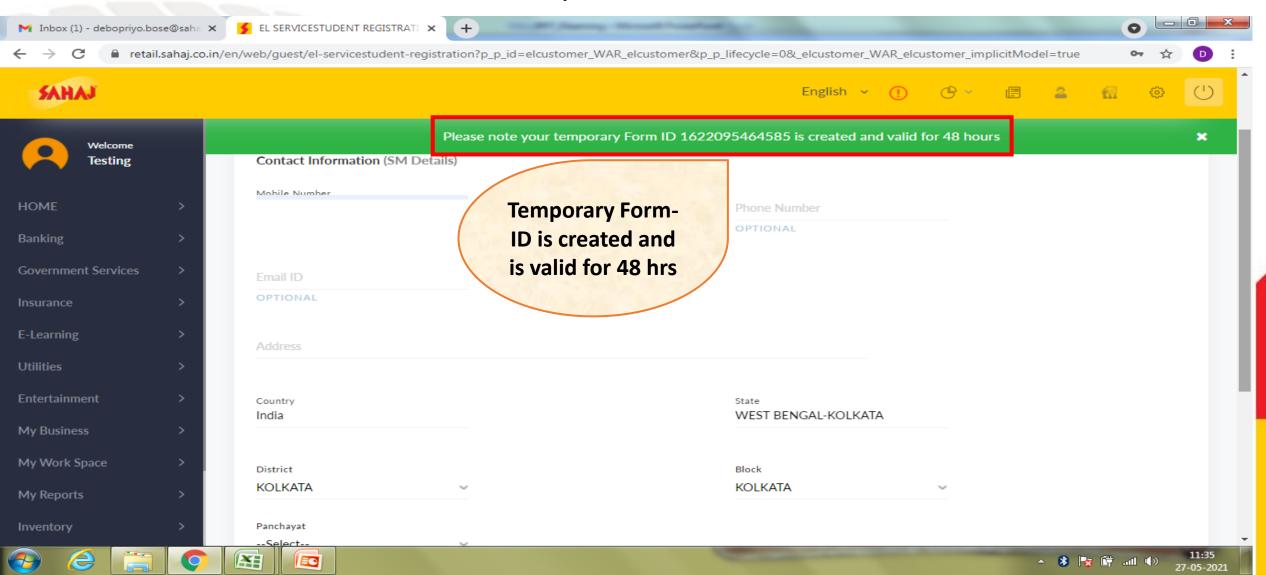

### Student Registration home page is displayed with all options. Fill up Registration Form with all mandatory information in three pages as shown below

# SM will fill-up his/her own details

Confirmation alert appears on completion as shown below. In the alert screen "Add Services" tab needs to be clicked for course assignment

System automatically opens the Course Assignment page. SM will select the course that the student wants and click on 'submit' tab