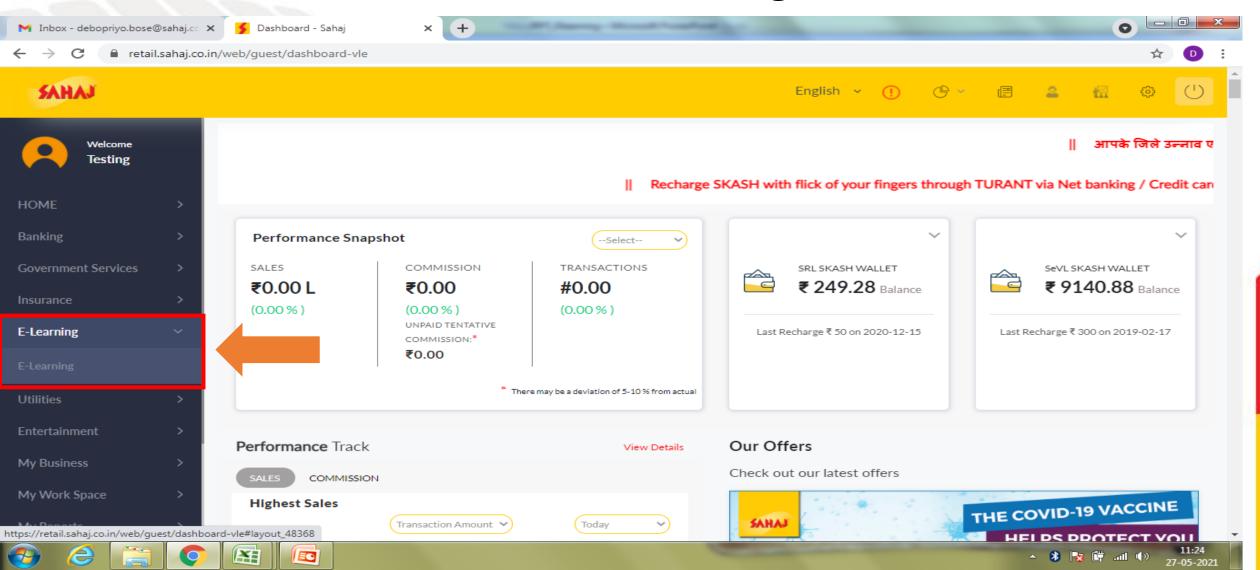

ewal, Within window period SeP can avail 20% discounted price

### Renewal for 85 Thousand

- Skash Deduction-68000 Thousand.
- GST Amount- 10372.88 Thousand.
- Revenue after GST-57627.12 Thousand.
- Tenure-6 Months.
- Monthly Amortizing Amount is 9604.52 Thousand and will continue for 6 months.

### **Renewal for 1.30 Lac**

- Skash Deduction-104000 Thousand
- GST Amount-15864.41 Thousand
- Revenue after GST 88135.59 Thousand.
- Tenure-9 Months
- Monthly Amortizing Amount is 9792.52 Thousand and will continue for 9 months.

### **Renewal for 2.00 Lac**

- Skash Deduction -160000 Thousand.
- GST Amount- 24406.78 Thousand.
- Revenue after GST 135593.22 Thousand.
- Tenure -15 Months.
- Monthly Amortizing Amount is 9039.55 Thousand and will continue for 15 months.



# **Select E-Learning**





# Click on Student Registration





### Student Registration home page is displayed with all options. Fill up Registration Form with all mandatory information in three pages as shown below





# SM will fill-up the Basic Students Details





# SM will fill-up the Contact Details & Guardian Details





# SM will fill-up his/her own details





Confirmation alert appears on completion as shown below. In the alert screen "Add Services" tab needs to be clicked for course assignment





System automatically opens the Course Assignment page. SM will select the course that the student wants and click on 'submit' tab





# SM will make the payment.





Confirmation page alert in green comes along with Money Receipt displayed.

At this point the course is assigned and transaction is com