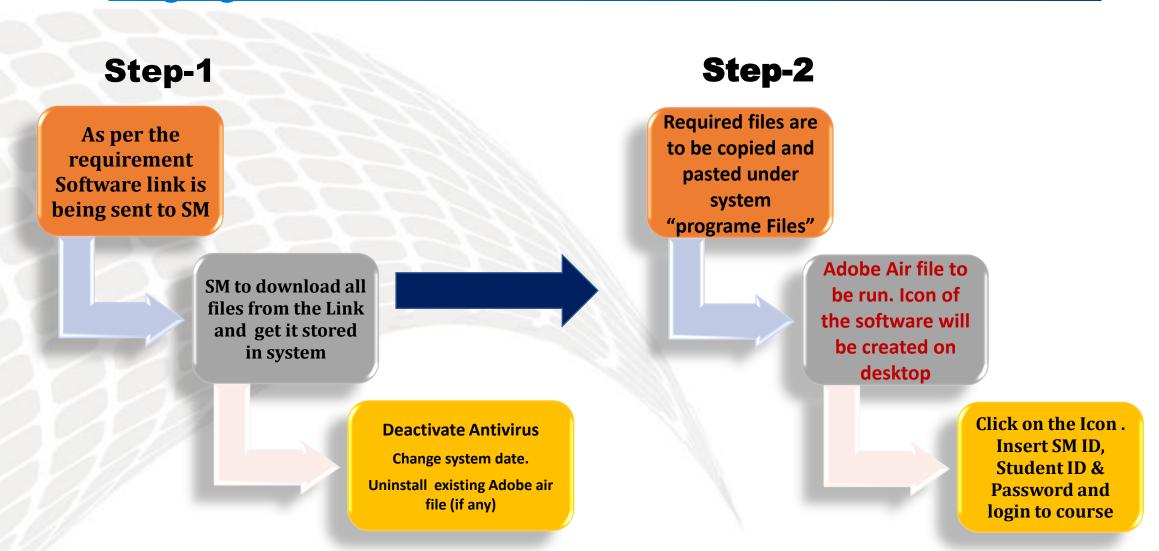

# **Software Installation Steps in Brief**

### **E Learning Technology at Sahaj**

Sahaj Server Sahaj DB

Sahaj e Learning courses can be learnt in Offline mode at Computer/ Laptop at any time only if the software is installed in the device. This is not Web based learning

Laptop/ Desktop through PHP Weborb Application

Internet is only required 2 times, 1st at the time of Login & 2nd when a student is logging off