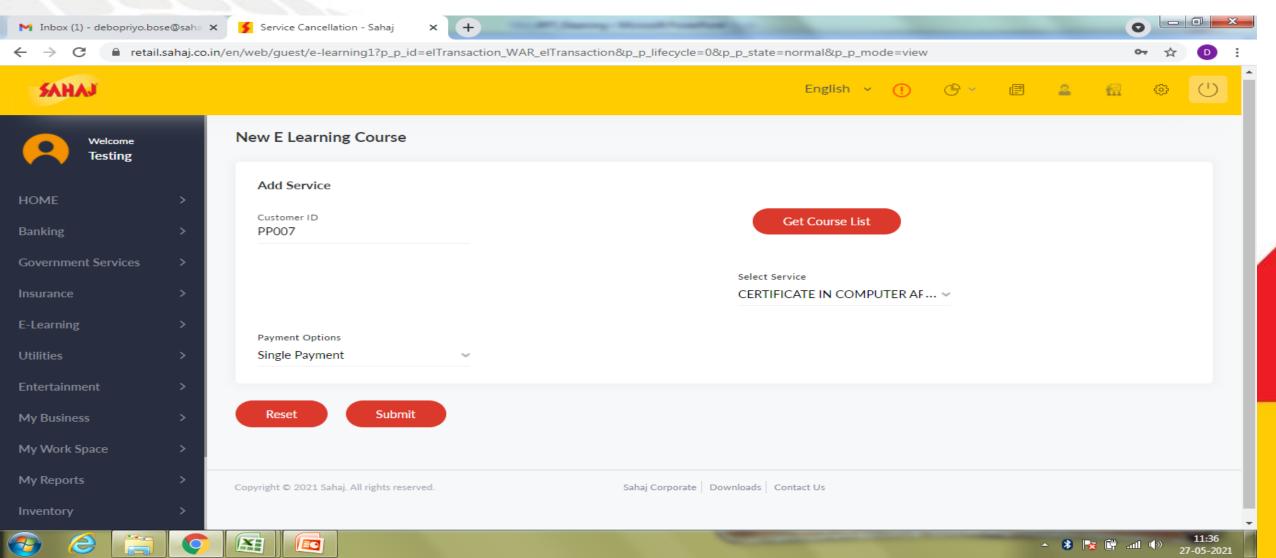

# SM will fill-up his/her own details

Confirmation alert appears on completion as shown below. In the alert screen "Add Services" tab needs to be clicked for course assignment

System automatically opens the Course Assignment page. SM will select the course that the student wants and click on 'submit' tab