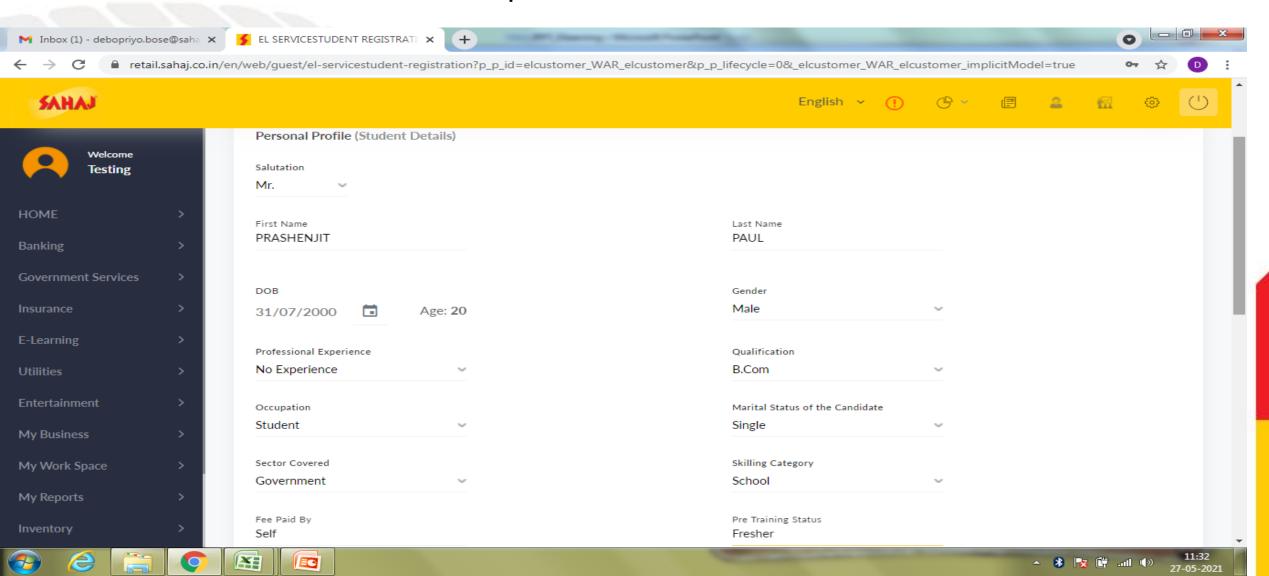

### Student Registration home page is displayed with all options. Fill up Registration Form with all mandatory information in three pages as shown below

# SM will fill-up the Basic Students Details