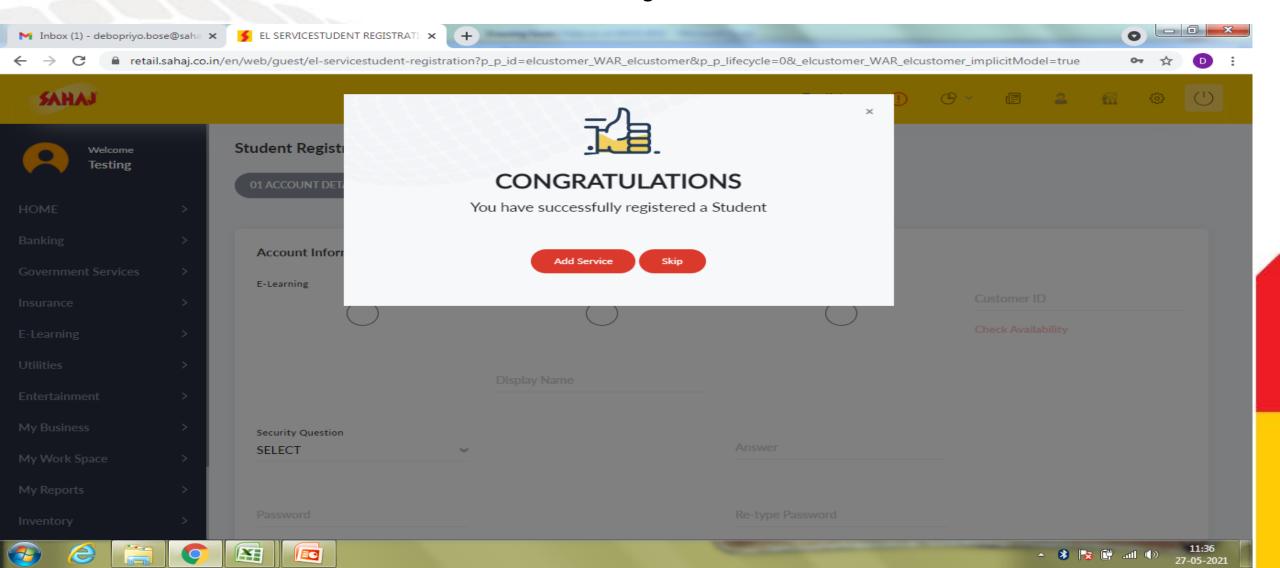

# SM will fill-up his/her own details

Confirmation alert appears on completion as shown below. In the alert screen "Add Services" tab needs to be clicked for course assignment

System automatically opens the Course Assignment page. SM will select the course that the student wants and click on 'submit' tab