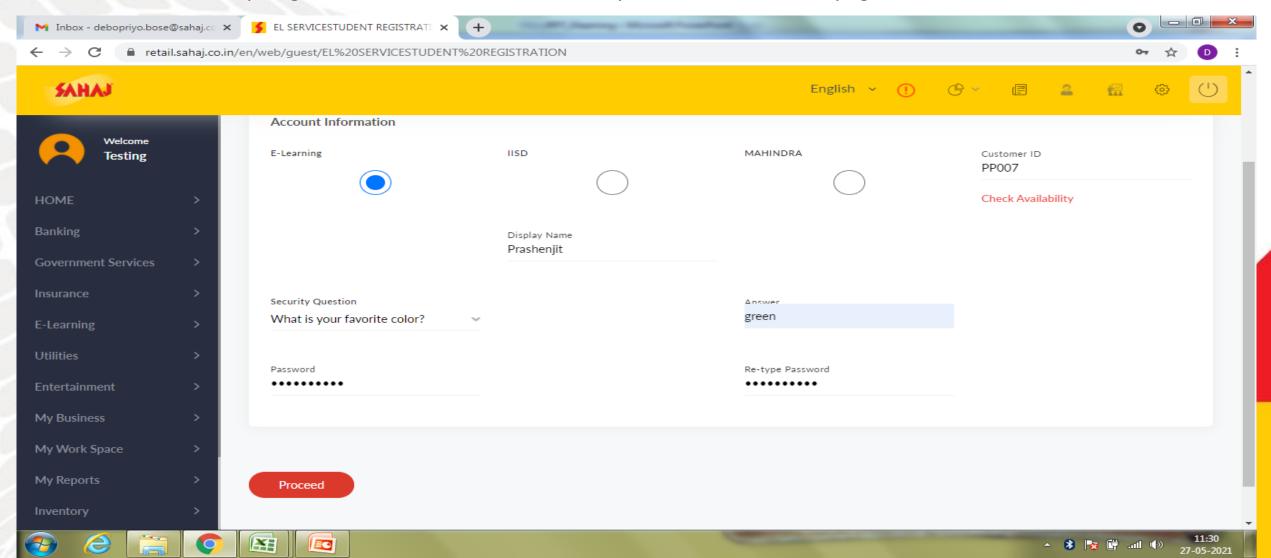

### Student Registration home page is displayed with all options. Fill up Registration Form with all mandatory information in three pages as shown below

# SM will fill-up the Basic Students Details