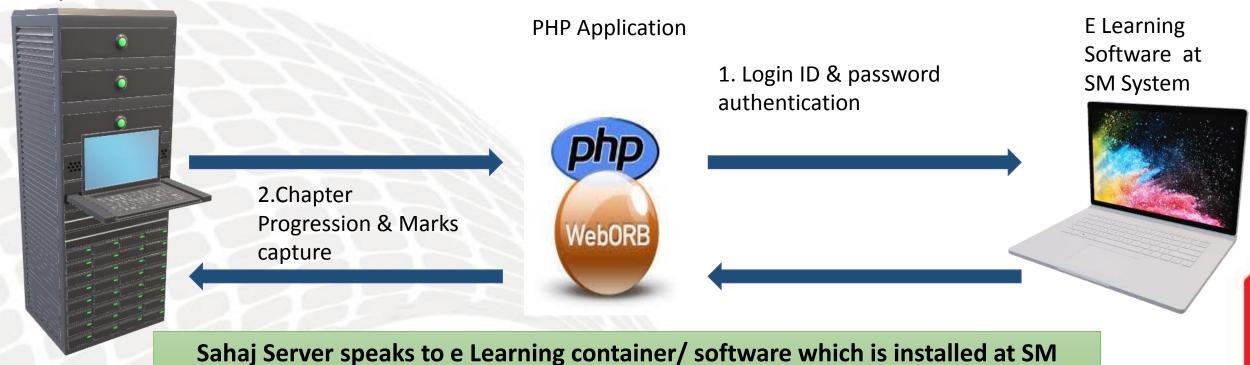

### **E Learning Technology at Sahaj**

Sahaj Server Sahaj DB

Sahaj e Learning courses can be learnt in Offline mode at Computer/ Laptop at any time only if the software is installed in the device. This is not Web based learning

Laptop/ Desktop through PHP Weborb Application

Internet is only required 2 times, 1st at the time of Login & 2nd when a student is logging off