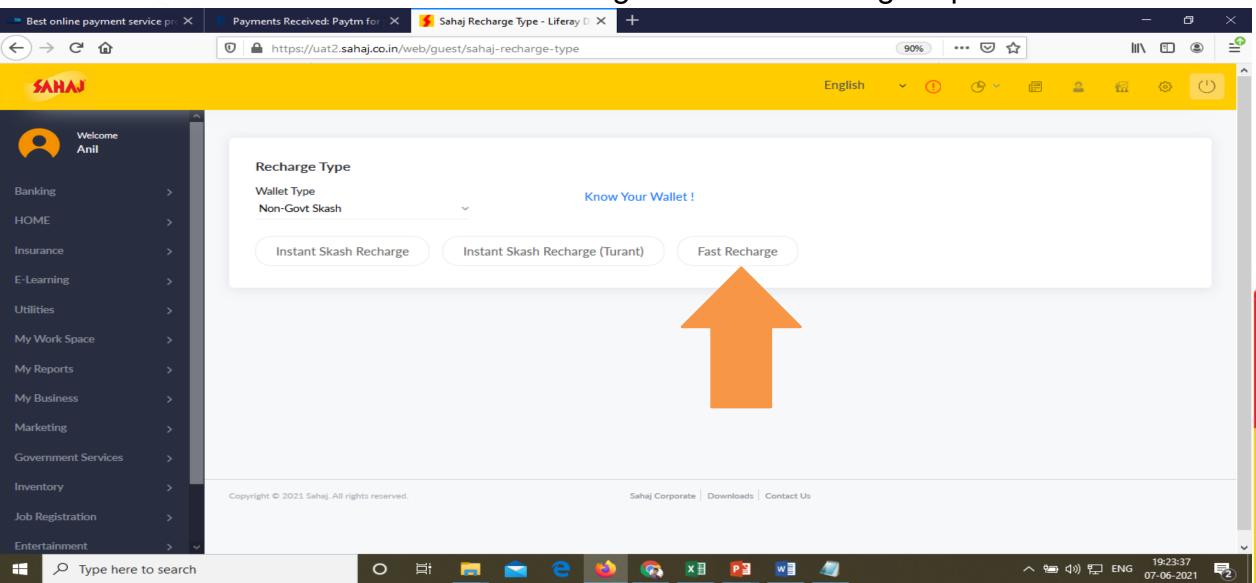

| Fast Recharge (PG) |
|-----------------------------------------|--------------------|
| NetBanking                              | 6.5                |
| Credit Card                             | 1.00%              |
| Debit Card recharge less than Rs 2000/- | 0.40%              |
| Debit Card recgarge more than Rs 2000/- | 0.90%              |
| UPI                                     | 0                  |
| Wallets                                 | 1.80%              |
| PhonePay                                | 1.40%              |
| AmazonPay                               | 1.70%              |



### SM Log in- Admin Portal with ID & Password

**Note: Do Not Share the password** 





# Click on "My Work Space"





# Select Non Gov. wallet and go to "Fast Recharge" option





# Enter the Amt. (INR) to be Recharged & Select Payment Mode and click "Proceed"





#### Enter Bank/ Card Details and click "PAY NOW"

Do not press Refresh or Back button during this screen.





## Recharge Successful and Amount automatically credited into the SM's wallet