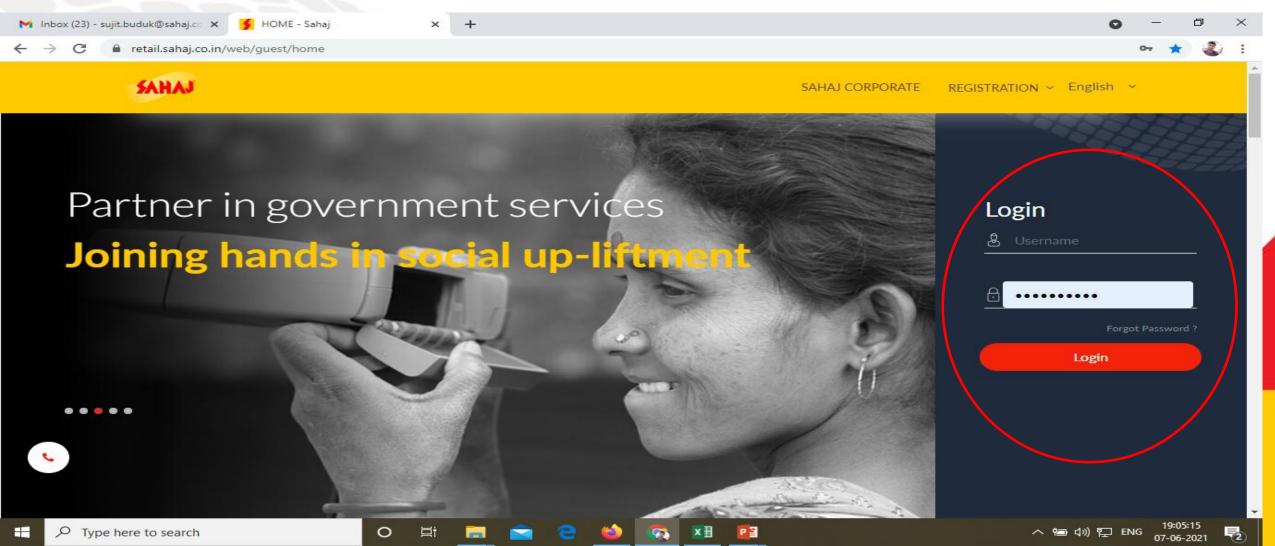

### SM Log in- Admin Portal with ID & Password

**Note: Do Not Share the password** 