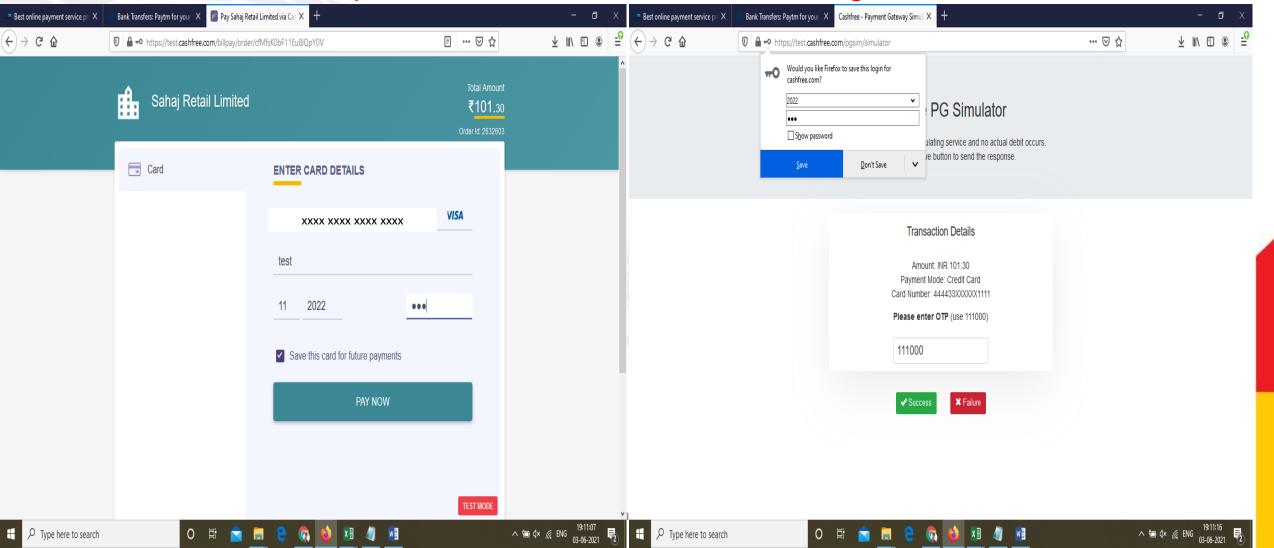

#### Enter Bank/ Card Details and click "PAY NOW"

Do not press Refresh or Back button during this screen.