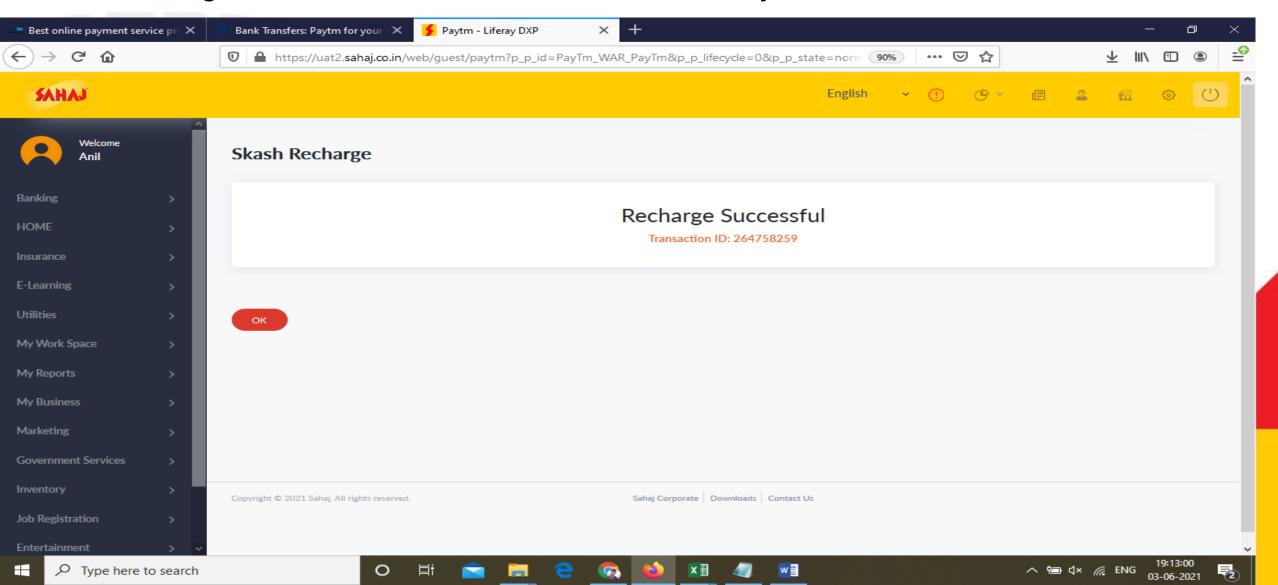

|
| Debit Card recgarge more than Rs 2000/- | 0.90%              |
| UPI                                     | 0                  |
| Wallets                                 | 1.80%              |
| PhonePay                                | 1.40%              |
| AmazonPay                               | 1.70%              |



### SM Log in- Admin Portal with ID & Password

**Note: Do Not Share the password** 





# Click on "My Work Space"





# Select Non Gov. wallet and go to "Fast Recharge" option





# Enter the Amt. (INR) to be Recharged & Select Payment Mode and click "Proceed"





#### Enter Bank/ Card Details and click "PAY NOW"

Do not press Refresh or Back button during this screen.





## Recharge Successful and Amount automatically credited into the SM's wallet