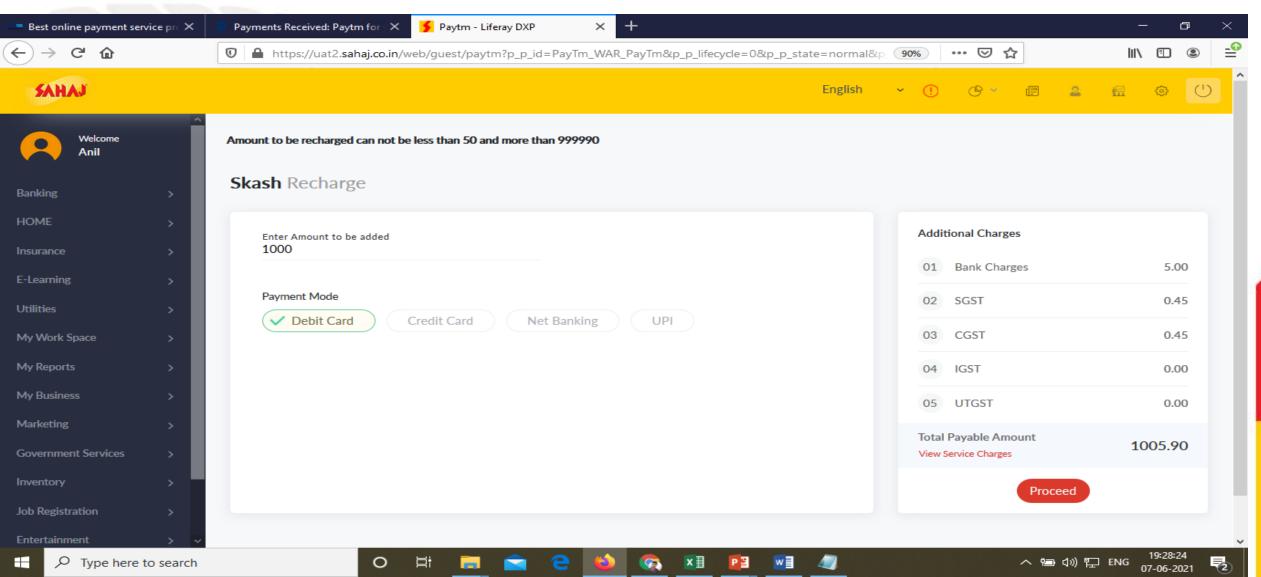

# Enter the Amt. (INR) to be Recharged & Select Payment Mode and click "Proceed"