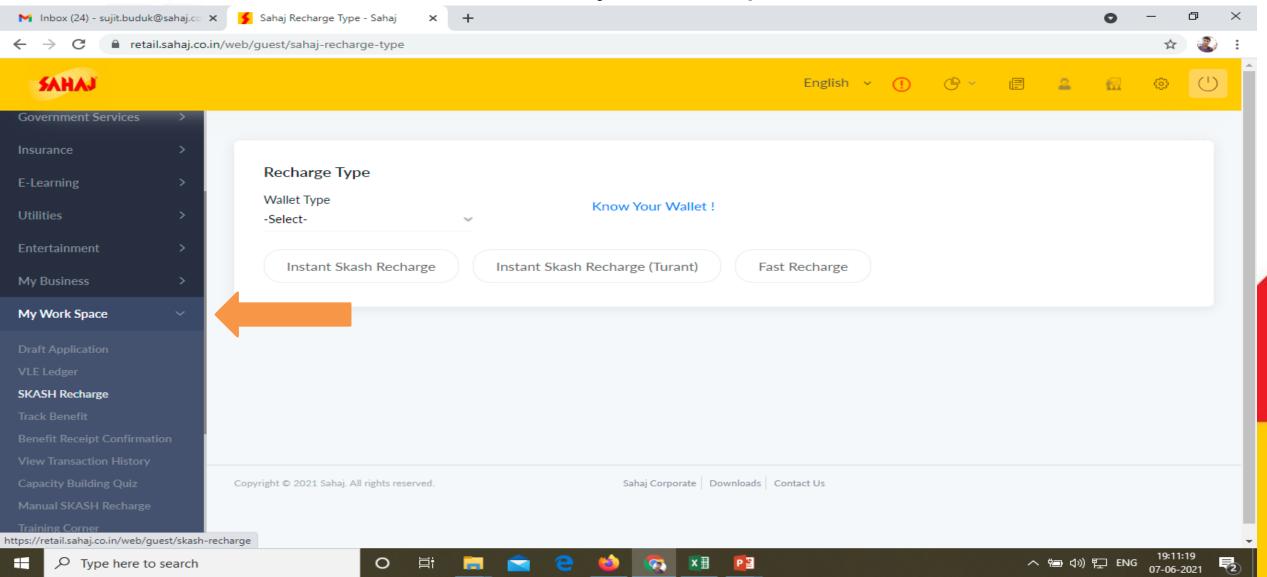

arges are exclusive of GST)

| Mode                                    | Fast Recharge (PG) |
|-----------------------------------------|--------------------|
| NetBanking                              | 6.5                |
| Credit Card                             | 1.00%              |
| Debit Card recharge less than Rs 2000/- | 0.40%              |
| Debit Card recgarge more than Rs 2000/- | 0.90%              |
| UPI                                     | 0                  |
| Wallets                                 | 1.80%              |
| PhonePay                                | 1.40%              |
| AmazonPay                               | 1.70%              |



### SM Log in- Admin Portal with ID & Password

**Note: Do Not Share the password** 





# Click on "My Work Space"





# Select Non Gov. wallet and go to "Fast Recharge" option





# Enter the Amt. (INR) to be Recharged & Select Payment Mode and click "Proceed"





#### Enter Bank/ Card Details and click "PAY NOW"

Do not press Refresh or Back button during this screen.





## Recharge Successful and Amount automatically credited into the SM's wallet