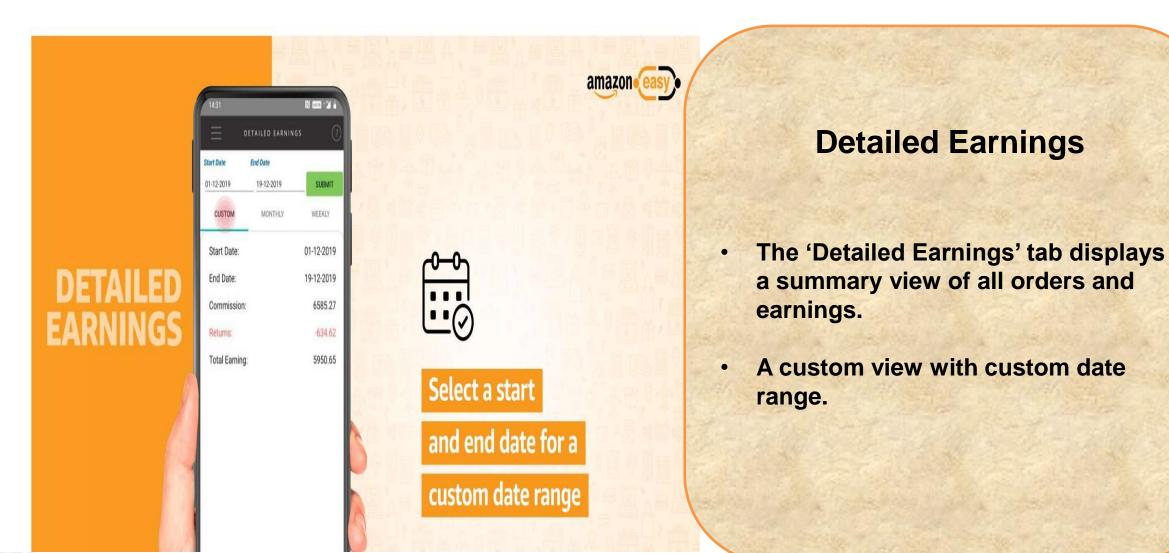

following services in the application:

**Latest Deals** 

**Latest Earnings** 

**Detailed Earnings** 

**Training** 

Issues





## **Latest Deals**

- The 'Latest Deal' tab is the access point to all deals shared by amazon.
- SM can share the deal information's with their customers via WhatsAap and other social media platforms





Shipped Units Delivery Status:

Commissions:

## **Latest Earnings**

- The 'Latest Earnings' tab provides detailed information about the earnings of the SMs
- SM can click on the 'change date' to modify the period for which he wants to view the earnings.
- Only the earnings of last 30 days will be displayed in this section.

N wan = 1

XXXX5547 17/12/2019

SHIPPED

Rs 90.00

Rs 0.00

XXXX2773

17/12/2019

SHIPPED Rs 90.00

Rs 0.00

EARNINGS

Change Date





For internal training & circulation only

6





## Issues

- The 'Issues' tab provides a space for the SM to raise problems that they face, track them and get them resolved.
- Clicking on 'Issues' tab opens the issues resolution page with a detailed list of all issues linked to S account.

& circulation

# **Important Links**



#### **Chrome Extension:**

https://bit.ly/AmazonEasy ChromeExtension

## **Dost App Download Link:**

https://bit.ly/AEasy DostApp

## **Amazon Store App:**

https://bit.ly/AmazonEasy StoreApp Update

## **Amazon Easy Training - Hindi:**

https://www.youtube.com/playlist?list=PLCmJPW8xzaQBM7fLFqKGo80bypk7UNtva

## **Amazon Easy Training - English:**

https://www.youtube.com/playlist?list=PLCmJPW8xzaQANH0wjHR-5G7UNyAA3yZbQ