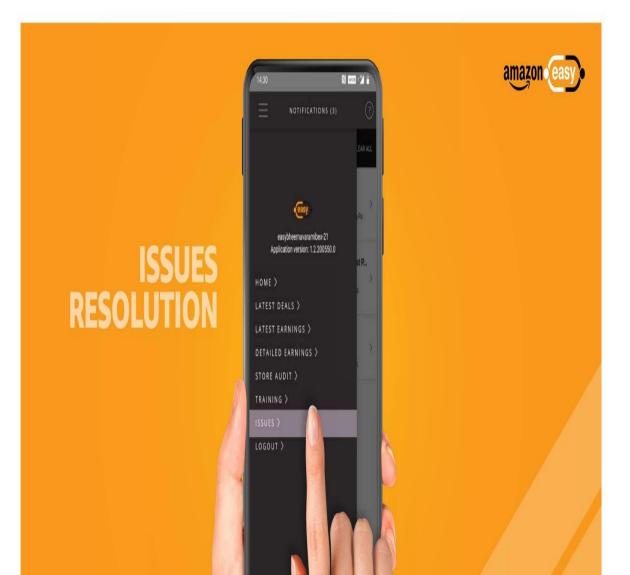

## Issues

- The 'Issues' tab provides a space for the SM to raise problems that they face, track them and get them resolved.
- Clicking on 'Issues' tab opens the issues resolution page with a detailed list of all issues linked to S account.